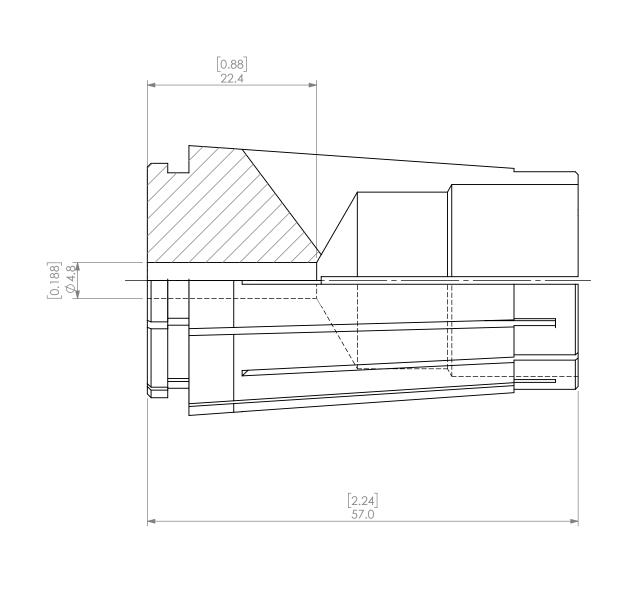

| DD ODDIETA DV                                                                                                                  | Y AND CONFIDENTIAL                                         |        | NAME | DATE       |           | SK25 COLLET 3/16" |                        |  |  |
|--------------------------------------------------------------------------------------------------------------------------------|------------------------------------------------------------|--------|------|------------|-----------|-------------------|------------------------|--|--|
|                                                                                                                                |                                                            | DRAWN  | AM   | 10/13/2020 |           | LYNDEX            |                        |  |  |
| DRAWING IS TH<br>LYNDEX NIKKEN                                                                                                 | ON CONTAINED IN THIS E SOLE PROPERTY OF . ANY REPRODUCTION | NOTES: |      |            |           | NIKKEN            |                        |  |  |
| IN PART OR AS A WHOLE WITHOUT THE WRITTEN PERMISSION OF LYNDEX NIKKEN IS PROHIBITED. DRAWING SUBJECT TO CHANGE WITHOUT NOTICE. |                                                            |        |      |            | SIZE      | DWG. NO.          | DWG. NO.<br>SK25-3_16A |  |  |
|                                                                                                                                | SCAL                                                       |        |      |            | SCALE 2:1 |                   | OF 1                   |  |  |
|                                                                                                                                |                                                            |        |      |            |           |                   |                        |  |  |