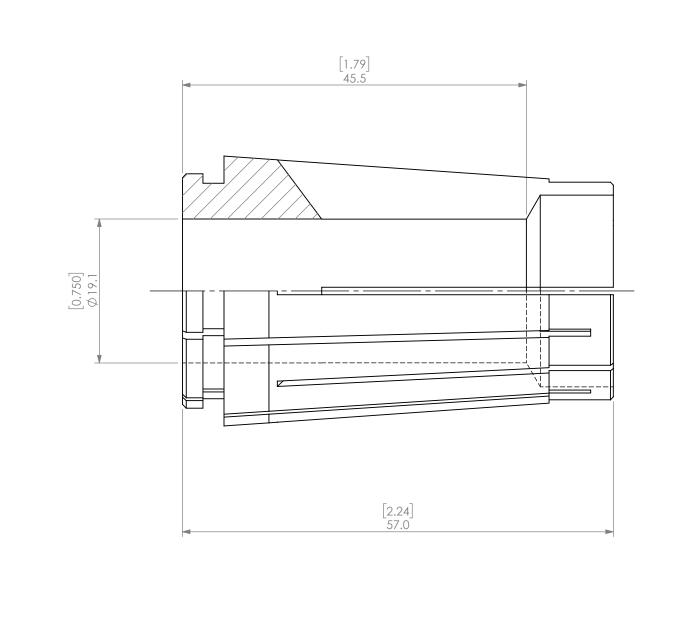

|  | PROPRIETARY AND CONFIDENTIAL                                                                                                                                                                                                     |                                          |        | NAME | DATE      |           | SK25 COLLET 3/4"      |              |      |  |
|--|----------------------------------------------------------------------------------------------------------------------------------------------------------------------------------------------------------------------------------|------------------------------------------|--------|------|-----------|-----------|-----------------------|--------------|------|--|
|  |                                                                                                                                                                                                                                  |                                          | DRAWN  | AM   | 10/13/202 | 20        | LYNDEX                |              |      |  |
|  | THE INFORMATION CONTAINED IN THIS DRAWING IS THE SOLE PROPERTY OF LYNDEX NIKKEN. ANY REPRODUCTION IN PART OR AS A WHOLE WITHOUT THE WRITTEN PERMISSION OF LYNDEX NIKKEN IS PROHIBITED. DRAWING SUBJECT TO CHANGE WITHOUT NOTICE. | E SOLE PROPERTY OF<br>. ANY REPRODUCTION | NOTES: |      |           |           | NIKKEN                |              |      |  |
|  |                                                                                                                                                                                                                                  |                                          |        |      | SIZE      | DWG. N    | wg. no.<br>\$K25-3_4A |              | REV. |  |
|  |                                                                                                                                                                                                                                  |                                          |        |      | SCA       | SCALE 2:1 |                       | SHEET 1 OF 1 |      |  |
|  |                                                                                                                                                                                                                                  |                                          |        |      |           |           |                       |              |      |  |