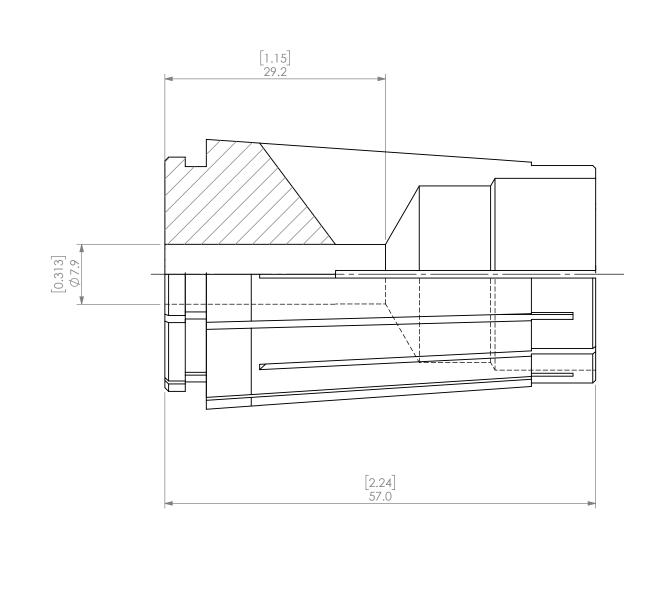

| PROPRIETARY AND CONFIDENTIAL  THE INFORMATION CONTAINED IN THIS DRAWING IS THE SOLE PROPERTY OF LYNDEX NIKKEN. ANY REPRODUCTION IN PART OR AS A WHOLE WITHOUT THE WRITTEN PERMISSION OF LYNDEX NIKEN IS PROHIBITED. DRAWING SUBJECT TO CHANGE WITHOUT NOTICE. |        | NAME | DATE       | SK25 COLLET 5/16" |                        |            |              |  |
|---------------------------------------------------------------------------------------------------------------------------------------------------------------------------------------------------------------------------------------------------------------|--------|------|------------|-------------------|------------------------|------------|--------------|--|
|                                                                                                                                                                                                                                                               | DRAWN  | AM   | 10/13/2020 | IVNDEX            |                        |            |              |  |
|                                                                                                                                                                                                                                                               | NOTES: |      |            | NIKKEN            |                        |            |              |  |
|                                                                                                                                                                                                                                                               |        |      |            | SIZE              | DWG. NO.<br>SK25-5_16A |            | REV.         |  |
|                                                                                                                                                                                                                                                               |        |      |            | SCALE 2:1         |                        | SHEET 1 OF | SHEET 1 OF 1 |  |