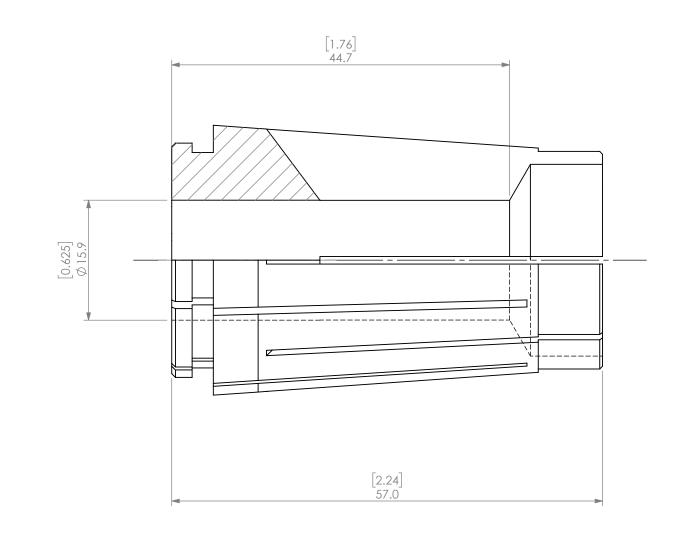

| PROPRIETARY AND CONFIDENTIAL<br>THE INFORMATION CONTAINED IN THIS<br>DRAWING IS THE SOLE PROPERTY OF<br>LYNDEX NIKKEN, ANY REPRODUCTION |        | NAME | DATE       | SK25 COLLET 5/8"           |  |              |  |
|-----------------------------------------------------------------------------------------------------------------------------------------|--------|------|------------|----------------------------|--|--------------|--|
|                                                                                                                                         | DRAWN  | AM   | 10/13/2020 |                            |  |              |  |
|                                                                                                                                         | NOTES: |      |            | NIKKEN                     |  |              |  |
| IN PART OR AS A WHOLE WITHOUT THE<br>WRITTEN PERMISSION OF LYNDEX NIKKEN<br>IS PROHIBITED. DRAWING SUBJECT TO<br>CHANGE WITHOUT NOTICE. |        |      |            | SIZE DWG. NO.<br>SK25-5_8A |  | REV.         |  |
|                                                                                                                                         |        |      |            | SCALE 2:1                  |  | SHEET 1 OF 1 |  |
|                                                                                                                                         | 2      |      |            | 1                          |  |              |  |