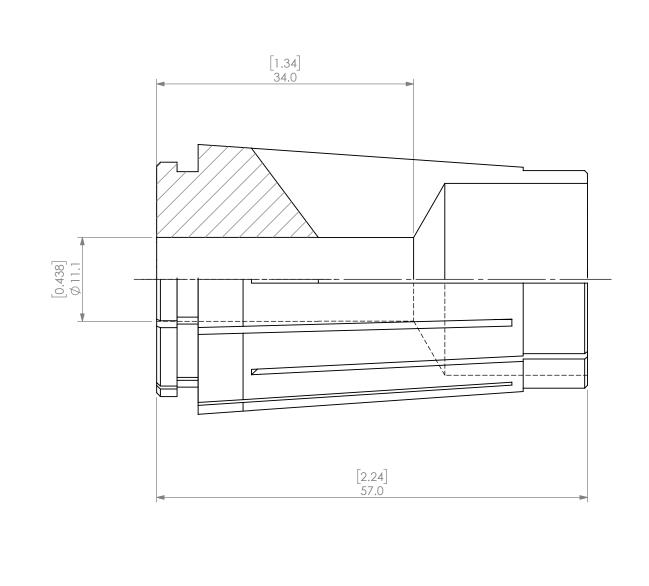

| PROPRIETARY AND CONFIDENTIAL THE INFORMATION CONTAINED IN THIS DRAWING IS THE SOLE PROPERTY OF LYNDEX NIKKEN. ANY REPRODUCTION IN PART OR AS A WHOLE WITHOUT THE WRITTEN PERMISSION OF LYNDEX NIKKEN IS PROHIBITED. DRAWING SUBJECT TO CHANGE WITHOUT NOTICE. |        | NAME | DATE      |       | SK25 COLLET 7/16"      |            |      |  |
|---------------------------------------------------------------------------------------------------------------------------------------------------------------------------------------------------------------------------------------------------------------|--------|------|-----------|-------|------------------------|------------|------|--|
|                                                                                                                                                                                                                                                               | DRAWN  | AM   | 10/13/202 | 10    | IVNDEX                 |            |      |  |
|                                                                                                                                                                                                                                                               | NOTES: |      |           |       | NIKKEN                 |            |      |  |
|                                                                                                                                                                                                                                                               |        |      |           | SIZE  | DWG. NO.<br>SK25-7_16A |            | REV. |  |
|                                                                                                                                                                                                                                                               |        |      |           | SCALE | E 2:1                  | SHEET 1 OF | 1    |  |
|                                                                                                                                                                                                                                                               |        |      |           |       |                        |            |      |  |