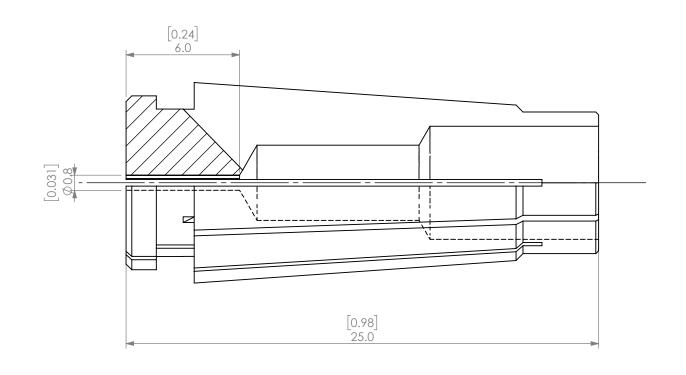

| PROPRIETARY AND CONFIDENTIAL THE INFORMATION CONTAINED IN THIS DRAWING IS THE SOLE PROPERTY OF LYNDEX NIKKEN. ANY REPRODUCTION IN PART OR AS A WHOLE WITHOUT THE WRITTEN PERMISSION OF LYNDEX NIKKEN IS PROHIBITED. DRAWING SUBJECT TO CHANGE WITHOUT NOTICE. |        | NAME | DATE      | SK6 COLLET 0.8mm |          |           |     |
|---------------------------------------------------------------------------------------------------------------------------------------------------------------------------------------------------------------------------------------------------------------|--------|------|-----------|------------------|----------|-----------|-----|
|                                                                                                                                                                                                                                                               | DRAWN  | JA   | 10/9/2020 |                  | IVN      | DEX       |     |
|                                                                                                                                                                                                                                                               | NOTES: |      |           | NIKKEN           |          |           |     |
|                                                                                                                                                                                                                                                               |        |      |           | SIZE             | DWG. NO. | SK6-0.8   | REV |
|                                                                                                                                                                                                                                                               |        |      |           | SCAL             | E 5:1    | SHEET 1 O | F 1 |