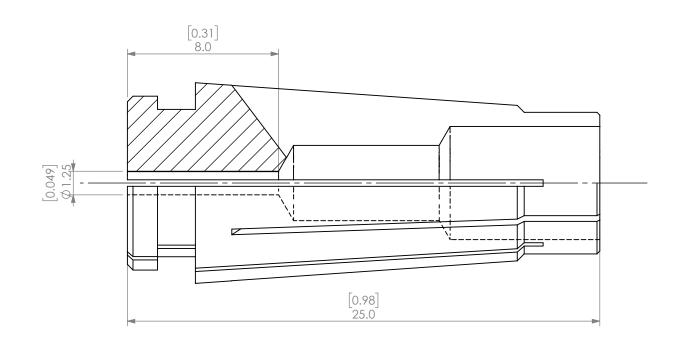

| PROPRIETARY AND CONFIDENTIAL  THE INFORMATION CONTAINED IN THIS DRAWING IS THE SOLE PROPERTY OF LYNDEX MIKKEN. ANY REPRODUCTION |        | NAME | DATE      | SK6 COLLET 1.25mm |          |              |     |
|---------------------------------------------------------------------------------------------------------------------------------|--------|------|-----------|-------------------|----------|--------------|-----|
|                                                                                                                                 | DRAWN  | JA   | 10/9/2020 | LYNDEX            |          |              |     |
|                                                                                                                                 | NOTES: |      |           | NIKKEN            |          |              |     |
| IN PART OR AS A WHOLE WITHOUT THE WRITTEN PERMISSION OF LYNDEX NIKKEN IS PROHIBITED. DRAWING SUBJECT TO CHANGE WITHOUT NOTICE   |        |      |           | SIZE              | DWG. NO. | 6-1.25       | REV |
|                                                                                                                                 |        |      |           | SCAL              | E 5:1    | SHEET 1 OF 1 | -   |