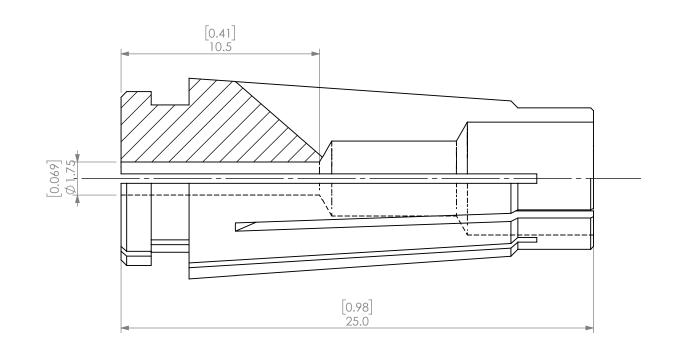

|  | PROPRIETARY AND CONFIDENTIAL THE INFORMATION CONTAINED IN THIS DRAWING IS THE SOLE PROPERTY OF LYNDEX NIKKEN. ANY REPRODUCTION IN PART OR AS A WHOLE WITHOUT THE WRITTEN PERMISSION OF LYNDEX NIKKEN IS PROHIBITED. DRAWING SUBJECT TO CHANGE WITHOUT NOTICE. |        | NAME | AME DATE |     |        | SK6 COLLET 1.75mm |          |              |      |  |
|--|---------------------------------------------------------------------------------------------------------------------------------------------------------------------------------------------------------------------------------------------------------------|--------|------|----------|-----|--------|-------------------|----------|--------------|------|--|
|  |                                                                                                                                                                                                                                                               | DRAWN  | JA   | 10/9/20  | 020 | IVNDEX |                   |          |              |      |  |
|  |                                                                                                                                                                                                                                                               | NOTES: |      |          |     | NIKKEN |                   |          |              |      |  |
|  |                                                                                                                                                                                                                                                               |        |      |          |     | SIZE   | DWG. NO.          | SK6-1.75 |              | REV. |  |
|  |                                                                                                                                                                                                                                                               |        |      |          |     | SCALE  | 5:1               |          | SHEET 1 OF 1 |      |  |
|  |                                                                                                                                                                                                                                                               |        |      |          |     |        |                   |          |              |      |  |