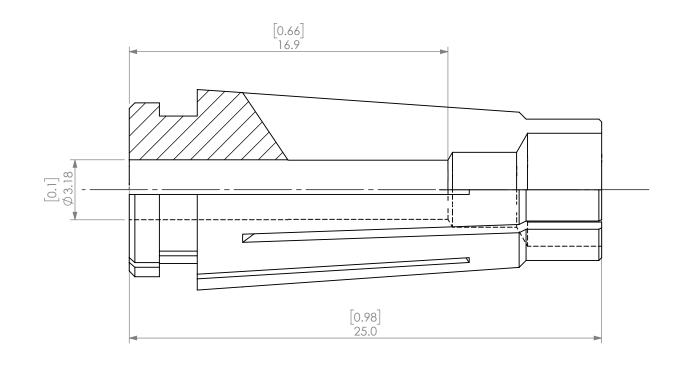

| PROPRIETARY AND CONFIDENTI                                                                                                                                                                                                                         |           |        | NAME | DATE      |              | SK6 COOLANT CO        | DLLET 1/8"       |  |
|----------------------------------------------------------------------------------------------------------------------------------------------------------------------------------------------------------------------------------------------------|-----------|--------|------|-----------|--------------|-----------------------|------------------|--|
|                                                                                                                                                                                                                                                    |           | DRAWN  | JA   | 10/9/2020 |              | LYNDE                 |                  |  |
| THE INFORMATION CONTAINED IN THIS<br>DRAWING IS THE SOLE PROPERTY OF<br>LYNDEX NIKKEN. ANY REPRODUCTION<br>IN PART OR AS A WHOLE WITHOUT THE<br>WRITTEN PERMISSION OF LYNDEX NIKKEN<br>IS PROHIBITED. DRAWING SUBJECT TO<br>CHANGE WITHOUT NOTICE. |           | NOTES: |      |           | NIKKEN       |                       |                  |  |
|                                                                                                                                                                                                                                                    |           |        |      |           | SIZE         | DWG. NO.<br>SK6-1_8AC | NO.<br>SK6-1_8AC |  |
|                                                                                                                                                                                                                                                    | SCALE 5:1 |        |      |           | SHEET 1 OF 1 |                       |                  |  |
|                                                                                                                                                                                                                                                    |           |        |      |           |              |                       |                  |  |