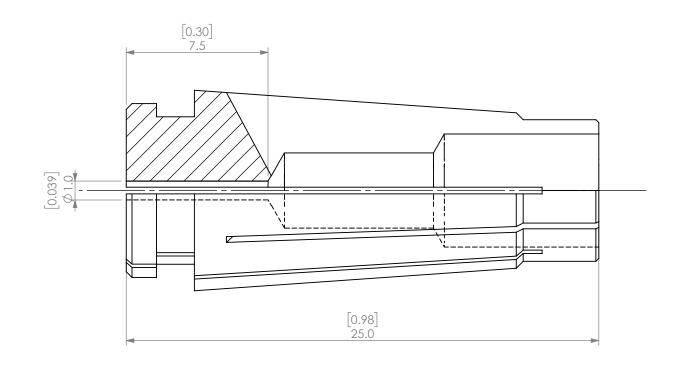

| PROPRIETARY AND CONFIDENTIAL  THE INFORMATION CONTAINED IN THIS DRAWING IS THE SOLE PROPERTY OF LYNDEX NIKKEN. ANY REPRODUCTION IN PART OR AS A WHOLE WITHOUT THE WRITTEN PERMISSION OF LYNDEX NIKEN IS PROHIBITED. DRAWING SUBJECT TO CHANGE WITHOUT NOTICE. |        | NAME | DATE      | SK6 COLLET 1.0mm |          |       |              |      |
|---------------------------------------------------------------------------------------------------------------------------------------------------------------------------------------------------------------------------------------------------------------|--------|------|-----------|------------------|----------|-------|--------------|------|
|                                                                                                                                                                                                                                                               | DRAWN  | JA   | 10/9/2020 |                  | IVN      | IDES  |              |      |
|                                                                                                                                                                                                                                                               | NOTES: |      |           | NIKKEN           |          |       |              |      |
|                                                                                                                                                                                                                                                               |        |      |           | SIZE             | DWG. NO. | SK6-1 |              | REV. |
|                                                                                                                                                                                                                                                               |        |      |           | SCAL             | E 5:1    |       | SHEET 1 OF 1 |      |