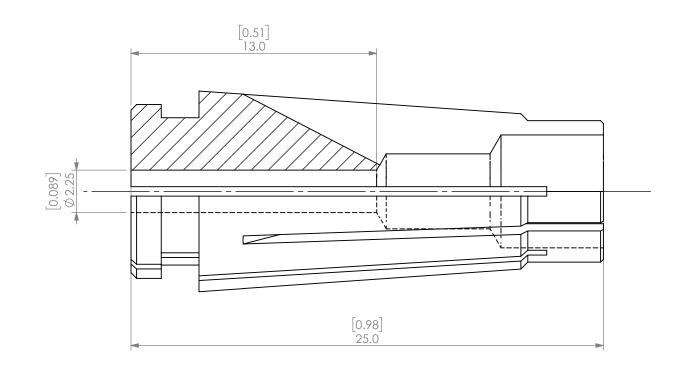

|  | PROPRIETARY AND CONFIDENTIAL THE INFORMATION CONTAINED IN THIS DRAWING IS THE SOLE PROPERTY OF LYNDEX NIKKEN. ANY REPRODUCTION IN PART OR AS A WHOLE WITHOUT THE WRITTEN PERMISSION OF LYNDEX NIKKEN IS PROHIBITED. DRAWING SUBJECT TO CHANGE WITHOUT NOTICE. |        | NAME | NE DATE |           |          | SK6 COLLET 2.25mm |              |      |  |  |
|--|---------------------------------------------------------------------------------------------------------------------------------------------------------------------------------------------------------------------------------------------------------------|--------|------|---------|-----------|----------|-------------------|--------------|------|--|--|
|  |                                                                                                                                                                                                                                                               | DRAWN  | JA   | 10/9/20 | 020       |          | IVNDEX            |              |      |  |  |
|  |                                                                                                                                                                                                                                                               | NOTES: |      |         |           | NIKKEN   |                   |              |      |  |  |
|  |                                                                                                                                                                                                                                                               |        |      |         | SIZE      | DWG. NO. | SK6-2.25          |              | REV. |  |  |
|  |                                                                                                                                                                                                                                                               |        |      |         | SCALE 5:1 |          |                   | SHEET 1 OF 1 |      |  |  |
|  |                                                                                                                                                                                                                                                               |        |      |         |           |          |                   |              |      |  |  |