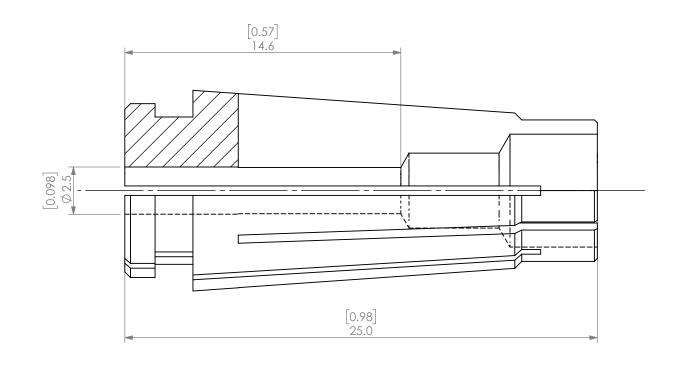

| PROPRIETARY AND CONFIDENTIAL THE INFORMATION CONTAINED IN THIS DRAWING IS THE SOLE PROPERTY OF LYNDEX RIKKEN, ANY REPRODUCTION IN PART OR AS A WHOLE WITHOUT THE WRITTEN PERMISSION OF LYNDEX NIKKEN IS PROHIBITED, DRAWING SUBJECT TO CHANGE WITHOUT NOTICE. |        | NAME | DATE      | SK6 COLLET 2.5mm |          |              |  |      |
|---------------------------------------------------------------------------------------------------------------------------------------------------------------------------------------------------------------------------------------------------------------|--------|------|-----------|------------------|----------|--------------|--|------|
|                                                                                                                                                                                                                                                               | DRAWN  | JA   | 10/9/2020 |                  | IVA      | IDE:         |  |      |
|                                                                                                                                                                                                                                                               | NOTES: |      |           | NIKKEN           |          |              |  |      |
|                                                                                                                                                                                                                                                               |        |      |           | SIZE             | DWG. NO. | SK6-2.5      |  | REV. |
|                                                                                                                                                                                                                                                               |        |      |           | SCALE 5:1        |          | SHEET 1 OF 1 |  |      |
|                                                                                                                                                                                                                                                               |        |      |           |                  |          |              |  |      |