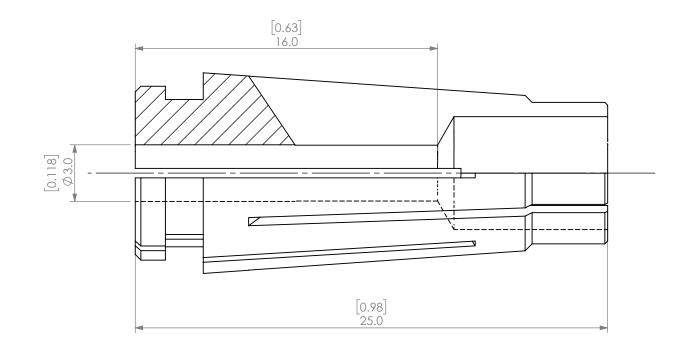

| PROPRIETARY AND CONFIDENTIAL THE INFORMATION CONTAINED IN THIS DRAWING IS THE SOILE PROPERTY OF LYNDEX NIKKEN. ANY REPRODUCTION IN PART OR AS A WHOLE WITHOUT THE WRITTEN PERMISSION OF LYNDEX NIKKEN IS PROHIBITED. DRAWING SUBJECT TO CHANGE WITHOUT NOTICE. |        | NAME | DATE     |      | SK6 COOLANT COLLET 3.0mm |  |              |  |
|----------------------------------------------------------------------------------------------------------------------------------------------------------------------------------------------------------------------------------------------------------------|--------|------|----------|------|--------------------------|--|--------------|--|
|                                                                                                                                                                                                                                                                | DRAWN  | JA   | 10/9/202 | 20   | IVR                      |  |              |  |
|                                                                                                                                                                                                                                                                | NOTES: |      |          |      | NIKKEN                   |  |              |  |
|                                                                                                                                                                                                                                                                |        |      |          | SIZE | DWG. NO.<br>SK6-3AC      |  | REV.         |  |
|                                                                                                                                                                                                                                                                |        |      |          | SCAL | E 5:1                    |  | SHEET 1 OF 1 |  |
|                                                                                                                                                                                                                                                                |        |      |          |      |                          |  |              |  |