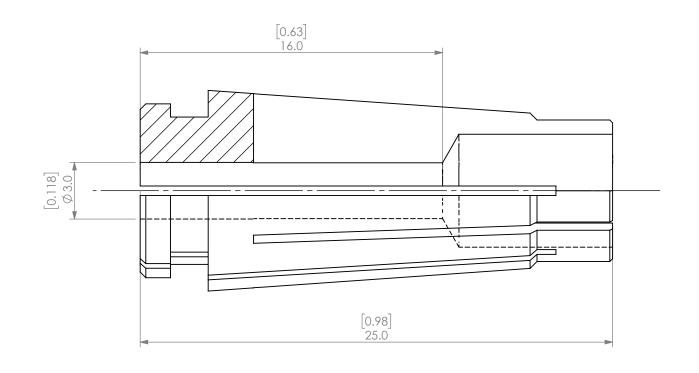

|  | PROPRIETARY AND CONFIDENTIAL THE INFORMATION CONTAINED IN THIS DRAWING IS THE SOLE PROPERTY OF LYNDEX NIKKEN. ANY REPRODUCTION IN PART OR AS A WHOLE WITHOUT THE WRITTEN PERMISSION OF LYNDEX NIKKEN IS PROHIBITED. DRAWING SUBJECT TO CHANGE WITHOUT NOTICE. |        | NAME | DATE      |       | SK6 COLLET 3.0mm |        |              |      |  |
|--|---------------------------------------------------------------------------------------------------------------------------------------------------------------------------------------------------------------------------------------------------------------|--------|------|-----------|-------|------------------|--------|--------------|------|--|
|  |                                                                                                                                                                                                                                                               | DRAWN  | JA   | 10/9/2020 |       | IVNDEX           |        |              |      |  |
|  |                                                                                                                                                                                                                                                               | NOTES: |      |           |       | NIKKEN           |        |              |      |  |
|  |                                                                                                                                                                                                                                                               |        |      |           | SIZE  | DWG. NO.         | SK6-3A |              | REV. |  |
|  |                                                                                                                                                                                                                                                               |        |      |           | SCALE | 5:1              |        | SHEET 1 OF 1 |      |  |
|  |                                                                                                                                                                                                                                                               |        |      |           |       |                  |        |              |      |  |