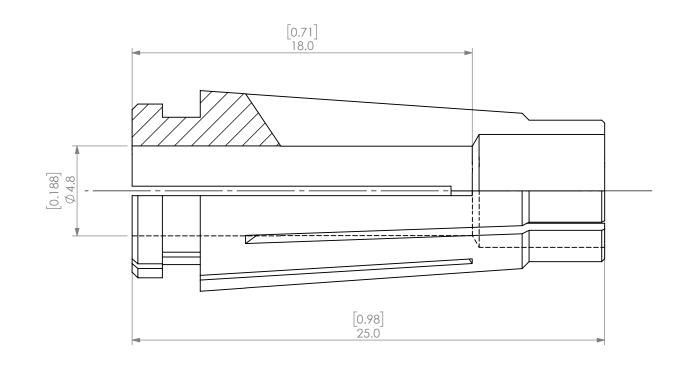

|  | PROPRIETARY AND CONFIDENTIAL THE INFORMATION CONTAINED IN THIS DRAWING IS THE SOLE PROPERTY OF LYNDEX NIKKEN. ANY REPRODUCTION IN PART OR AS A WHOLE WITHOUT THE WRITTEN PERMISSION OF LYNDEX NIKKEN IS PROHIBITED. DRAWING SUBJECT TO CHANGE WITHOUT NOTICE. |        | NAME | DATE      |       | SK6 COOLAN             | COLLET 3/16 | 5"   |
|--|---------------------------------------------------------------------------------------------------------------------------------------------------------------------------------------------------------------------------------------------------------------|--------|------|-----------|-------|------------------------|-------------|------|
|  |                                                                                                                                                                                                                                                               | DRAWN  | JA   | 10/9/2020 |       | IVNDEX                 |             |      |
|  |                                                                                                                                                                                                                                                               | NOTES: |      |           |       | NIKKEN                 |             |      |
|  |                                                                                                                                                                                                                                                               |        |      |           | SIZE  | DWG. NO.<br>SK6-3_16AC |             | REV. |
|  |                                                                                                                                                                                                                                                               |        |      |           | SCALE | 5:1                    | SHEET 1 C   | F 1  |
|  |                                                                                                                                                                                                                                                               |        |      |           |       |                        |             |      |