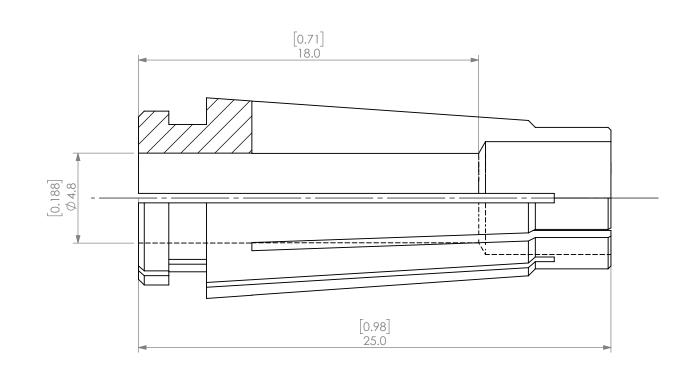

| DDODDIETAD                                                                                                                     | Y AND CONFIDENTIAL  ON CONTAINED IN THIS E SOLE PROPERTY OF I. ANY REPRODUCTION  AND SERVICE OF THE |        | NAME | DATE      | SK6 COLLET 3/16" |                       |      |      |  |
|--------------------------------------------------------------------------------------------------------------------------------|-----------------------------------------------------------------------------------------------------|--------|------|-----------|------------------|-----------------------|------|------|--|
|                                                                                                                                |                                                                                                     | DRAWN  | JA   | 10/9/2020 |                  | IVN                   | IDE? |      |  |
| DRAWING IS TH                                                                                                                  |                                                                                                     | NOTES: |      |           | NIKKEN           |                       |      |      |  |
| IN PART OR AS A WHOLE WITHOUT THE WRITTEN PERMISSION OF LYNDEX NIKKEN IS PROHIBITED, DRAWING SUBJECT TO CHANGE WITHOUT NOTICE. |                                                                                                     |        |      |           | SIZE             | DWG. NO.<br>SK6-3_16A |      | REV. |  |
|                                                                                                                                | SCALE 5:1                                                                                           |        |      |           | SHEET 1 OF 1     |                       |      |      |  |
|                                                                                                                                |                                                                                                     |        |      |           |                  |                       |      |      |  |