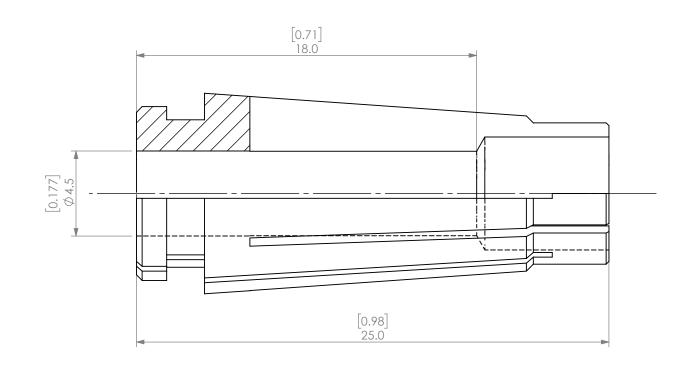

| PROPRIETARY AND CONFIDENTIAL THE INFORMATION CONTAINED IN THIS DRAWING IS THE SOLE PROPERTY OF LYNDEX NIKKEN. ANY REPRODUCTION |        | NAME | DATE      | SK6 COLLET 4.5mm |          |              |  |      |
|--------------------------------------------------------------------------------------------------------------------------------|--------|------|-----------|------------------|----------|--------------|--|------|
|                                                                                                                                | DRAWN  | JA   | 10/9/2020 | LYNDEX           |          |              |  |      |
|                                                                                                                                | NOTES: |      |           | NIKKEN           |          |              |  |      |
| IN PART OR AS A WHOLE WITHOUT THE WRITTEN PERMISSION OF LYNDEX NIKKEN IS PROHIBITED. DRAWING SUBJECT TO CHANGE WITHOUT NOTICE. |        |      |           | SIZE             | DWG. NO. | SK6-4.5      |  | REV. |
|                                                                                                                                |        |      |           | SCALE 5:1        |          | SHEET 1 OF 1 |  |      |