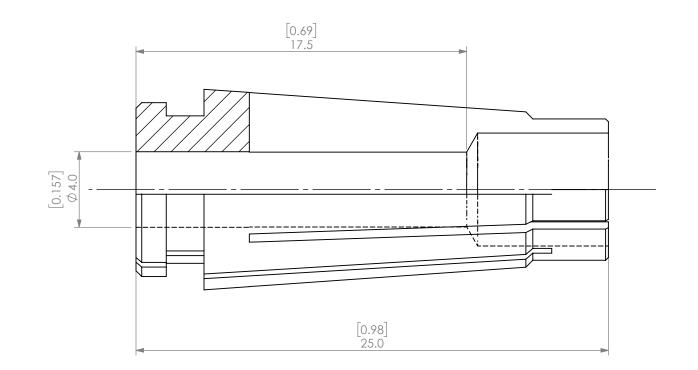

| PROPRIETARY AND CONFIDENTIAL<br>THE INFORMATION CONTAINED IN THIS<br>DRAWING IS THE SOLE PROPERTY OF<br>LYNDEX NIKKEN, ANY REPRODUCTION |        | NAME | DATE      |  | SK6 COLLET 4.0mm |                 |              |      |
|-----------------------------------------------------------------------------------------------------------------------------------------|--------|------|-----------|--|------------------|-----------------|--------------|------|
|                                                                                                                                         | DRAWN  | JA   | 10/9/2020 |  |                  |                 |              |      |
|                                                                                                                                         | NOTES: |      |           |  | NIKKEN           |                 |              |      |
| IN PART OR AS A WHOLE WITHOUT TI<br>WRITTEN PERMISSION OF LYNDEX NIK<br>IS PROHIBITED. DRAWING SUBJECT TO<br>CHANGE WITHOUT NOTICE.     | KEN    |      |           |  | DWG. NO.         | G. NO.<br>SK6-4 |              | REV. |
|                                                                                                                                         |        |      |           |  | SCALE 5:1        |                 | SHEET 1 OF 1 |      |
|                                                                                                                                         | 2      |      |           |  | 1                |                 |              |      |