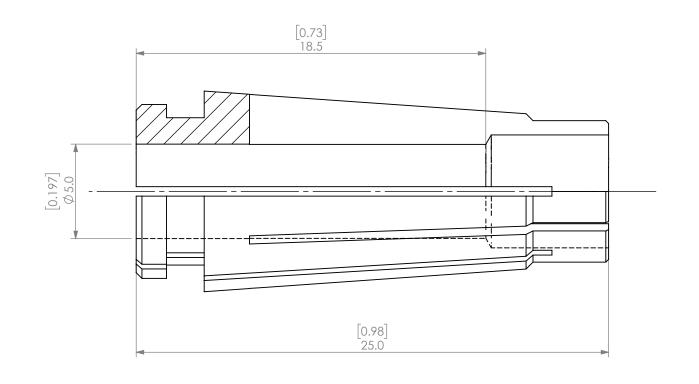

|  | PROPRIETARY AND CONFIDENTIAL THE INFORMATION CONTAINED IN THIS DRAWING IS THE SOLE PROPERTY OF LYNDEX SIKKEN. ANY REPRODUCTION IN PART OR AS A WHOLE WITHOUT THE WRITTEN PERMISSION OF LYNDEX SIKKEN IS PROHIBITED. DRAWING SUBJECT TO CHANGE WITHOUT NOTICE. |        | NAME | DATE     |      | SK6 CC   | DLLET 5.0mm |      |
|--|---------------------------------------------------------------------------------------------------------------------------------------------------------------------------------------------------------------------------------------------------------------|--------|------|----------|------|----------|-------------|------|
|  |                                                                                                                                                                                                                                                               | DRAWN  | JA   | 10/9/202 | 20   | IVNDEX   |             |      |
|  |                                                                                                                                                                                                                                                               | NOTES: |      |          |      | NIKKEN   |             |      |
|  |                                                                                                                                                                                                                                                               |        |      |          | SIZE | DWG. NO. | SK6-5       | REV. |
|  |                                                                                                                                                                                                                                                               |        |      |          | SCAL | E 5:1    | SHEET 1 OF  | 1    |
|  |                                                                                                                                                                                                                                                               |        |      |          |      |          |             |      |