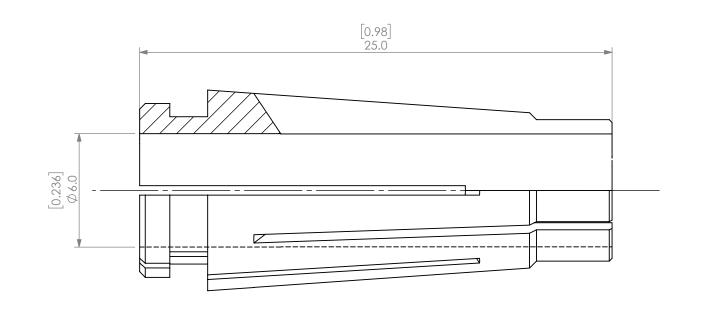

|  | PROPRIETARY AND CONFIDENTIAL THE INFORMATION CONTAINED IN THIS DRAWING IS THE SOLE PROPERTY OF LYNDEX NIKKEN. ANY REPRODUCTION IN PART OR AS A WHOLE WITHOUT THE WRITTEN PERMISSION OF LYNDEX NIKKEN IS PROHIBITED. DRAWING SUBJECT TO CHANGE WITHOUT NOTICE. |        | NAME | DATE    |           | SK6 COOLANT COLLET 6.0mr |         |              |      |  |  |
|--|---------------------------------------------------------------------------------------------------------------------------------------------------------------------------------------------------------------------------------------------------------------|--------|------|---------|-----------|--------------------------|---------|--------------|------|--|--|
|  |                                                                                                                                                                                                                                                               | DRAWN  | JA   | 10/9/20 | 020       | IVNDEX                   |         |              |      |  |  |
|  |                                                                                                                                                                                                                                                               | NOTES: |      |         |           | NIKKEN                   |         |              |      |  |  |
|  |                                                                                                                                                                                                                                                               |        |      |         | SIZE      | DWG. NO.                 | SK6-6AC |              | REV. |  |  |
|  |                                                                                                                                                                                                                                                               |        |      |         | SCALE 5:1 |                          |         | SHEET 1 OF 1 |      |  |  |
|  |                                                                                                                                                                                                                                                               |        |      |         |           |                          |         |              |      |  |  |