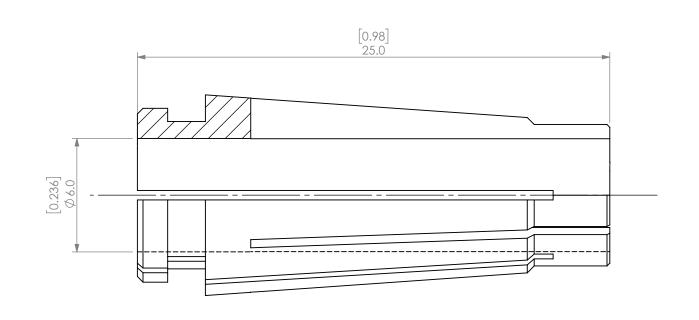

| PROPRIETARY AND CONFIDENTIAL THE INFORMATION CONTAINED IN THIS DRAWING IS THE SOLE PROPPERTY OF LYNDEX NIKKEN. ANY REPRODUCTION IN PART OR AS A WHOLE WITHOUT THE WRITTEN PERMISSION OF LYNDEX NIKKEN IS PROHIBITED. DRAWING SUBJECT TO CHANGE WITHOUT NOTICE. |        | NAME | DATE      | SK6 COLLET 6.0 |          |        | .0mm         |      |
|----------------------------------------------------------------------------------------------------------------------------------------------------------------------------------------------------------------------------------------------------------------|--------|------|-----------|----------------|----------|--------|--------------|------|
|                                                                                                                                                                                                                                                                | DRAWN  | JA   | 10/9/2020 | LYNDEX         |          |        |              |      |
|                                                                                                                                                                                                                                                                | NOTES: |      |           | NIKKEN         |          |        |              |      |
|                                                                                                                                                                                                                                                                |        |      |           | SIZE           | DWG. NO. | SK6-6A |              | REV. |
|                                                                                                                                                                                                                                                                |        |      |           | SCALE 5:1      |          |        | SHEET 1 OF 1 |      |