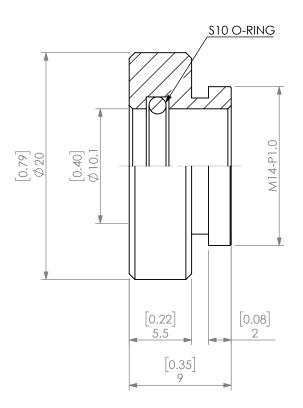

Ť

| PROPRIETARY AND CONFIDENTIAL                                                                                                            |        | NAME | DATE      |        | SK10 COOLANT          | CAP 10mm     |      |
|-----------------------------------------------------------------------------------------------------------------------------------------|--------|------|-----------|--------|-----------------------|--------------|------|
|                                                                                                                                         | DRAWN  | JA   | 11/9/2020 |        |                       |              |      |
| THE INFORMATION CONTAINED IN THIS<br>DRAWING IS THE SOLE PROPERTY OF<br>LYNDEX NIKKEN, ANY REPRODUCTION                                 | NOTES: |      |           | NIKKEN |                       |              |      |
| IN PART OR AS A WHOLE WITHOUT THE<br>WRITTEN PERMISSION OF LYNDEX NIKKEN<br>IS PROHIBITED. DRAWING SUBJECT TO<br>CHANGE WITHOUT NOTICE. |        |      |           | SIZE   | dwg. no.<br>SKJ10-10C |              | REV. |
|                                                                                                                                         |        |      |           | SCALE  | 3:1                   | SHEET 1 OF 1 |      |
|                                                                                                                                         | 2      |      |           |        | 1                     |              |      |