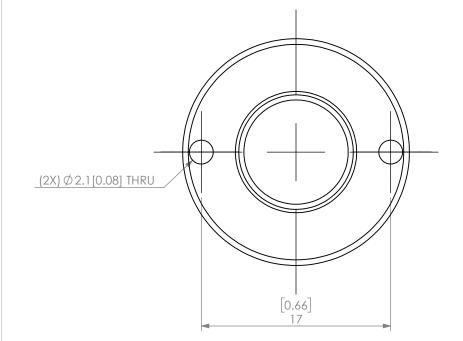

Ť

| PROPRIETARY AND CONFIDENTIAL                                                                                                            |        | NAME | DATE      |        | SK10 COOLANT          | CAP 10mm     |      |
|-----------------------------------------------------------------------------------------------------------------------------------------|--------|------|-----------|--------|-----------------------|--------------|------|
|                                                                                                                                         | DRAWN  | JA   | 11/9/2020 |        |                       |              |      |
| THE INFORMATION CONTAINED IN THIS<br>DRAWING IS THE SOLE PROPERTY OF<br>LYNDEX NIKKEN, ANY REPRODUCTION                                 | NOTES: |      |           | NIKKEN |                       |              |      |
| IN PART OR AS A WHOLE WITHOUT THE<br>WRITTEN PERMISSION OF LYNDEX NIKKEN<br>IS PROHIBITED. DRAWING SUBJECT TO<br>CHANGE WITHOUT NOTICE. |        |      |           | SIZE   | dwg. no.<br>SKJ10-10C |              | REV. |
|                                                                                                                                         |        |      |           | SCALE  | 3:1                   | SHEET 1 OF 1 |      |
|                                                                                                                                         | 2      |      |           |        | 1                     |              |      |