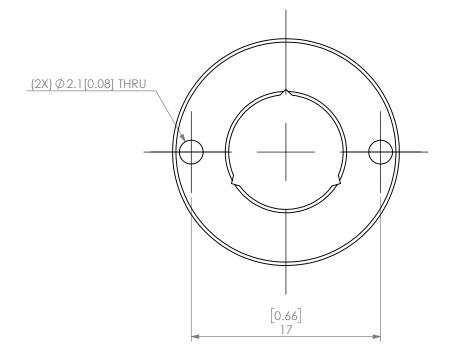

| PROPRIETARY AND CONFIDENTIAL THE INFORMATION CONTAINED IN THIS DRAWING IS THE SOLE PROPERTY OF LYNDEX NIKKEN, ANY REPRODUCTION          |        | NAME | DATE      | S    | SK10 JET SLOT COOLANT CAP 10mm |              |      |
|-----------------------------------------------------------------------------------------------------------------------------------------|--------|------|-----------|------|--------------------------------|--------------|------|
|                                                                                                                                         | DRAWN  | JA   | 11/6/2020 |      | LYND                           | )FX          |      |
|                                                                                                                                         | NOTES: |      |           |      | NIKKEN                         |              |      |
| IN PART OR AS A WHOLE WITHOUT THE<br>WRITTEN PERMISSION OF LYNDEX NIKKEN<br>IS PROHIBITED. DRAWING SUBJECT TO<br>CHANGE WITHOUT NOTICE. |        |      |           | SIZE | SIZE DWG. NO. SKJ10-10         |              | REV. |
|                                                                                                                                         |        |      |           | SCAL | E 3:1                          | SHEET 1 OF 1 |      |