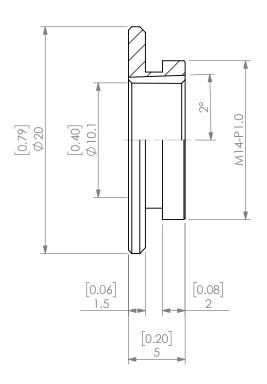

| PROPRIETARY AND CONFIDENTIAL THE INFORMATION CONTAINED IN THIS DRAWING IS THE SOLE PROPERTY OF LYNDEX NIKKEN, ANY REPRODUCTION          |        | NAME | DATE      | S    | SK10 JET SLOT COOLANT CAP 10mm |              |      |
|-----------------------------------------------------------------------------------------------------------------------------------------|--------|------|-----------|------|--------------------------------|--------------|------|
|                                                                                                                                         | DRAWN  | JA   | 11/6/2020 |      | LYND                           | )FX          |      |
|                                                                                                                                         | NOTES: |      |           |      | NIKKEN                         |              |      |
| IN PART OR AS A WHOLE WITHOUT THE<br>WRITTEN PERMISSION OF LYNDEX NIKKEN<br>IS PROHIBITED. DRAWING SUBJECT TO<br>CHANGE WITHOUT NOTICE. |        |      |           | SIZE | SIZE DWG. NO. SKJ10-10         |              | REV. |
|                                                                                                                                         |        |      |           | SCAL | E 3:1                          | SHEET 1 OF 1 |      |