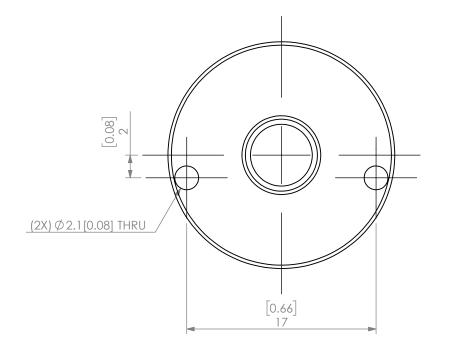

| PROPRIETARY AND CONFIDENTIAL  THE INFORMATION CONTAINED IN THIS DRAWING IS THE SOLE PROPERTY OF LYNDEX NIKKEN. ANY REPRODUCTION IN PART OR AS A WHOLE WITHOUT THE WRITTEN PERMISSION OF LYNDEX NIKEN IS PROHIBITED. DRAWING SUBJECT TO CHANGE WITHOUT NOTICE. |        | NAMF | DATE       |           | SK10 COOLANT CAP 1/4" |                    |  |      |  |
|---------------------------------------------------------------------------------------------------------------------------------------------------------------------------------------------------------------------------------------------------------------|--------|------|------------|-----------|-----------------------|--------------------|--|------|--|
|                                                                                                                                                                                                                                                               | DRAWN  | JA   | 11/10/2020 |           | IVNDEX                |                    |  |      |  |
|                                                                                                                                                                                                                                                               | NOTES: |      |            | NIKKEN    |                       |                    |  |      |  |
|                                                                                                                                                                                                                                                               |        |      |            | SIZE      | DWG. NO.              | NO.<br>\$KJ10-1_4C |  | REV. |  |
|                                                                                                                                                                                                                                                               |        |      |            | SCALE 3:1 |                       | SHEET 1 OF 1       |  |      |  |