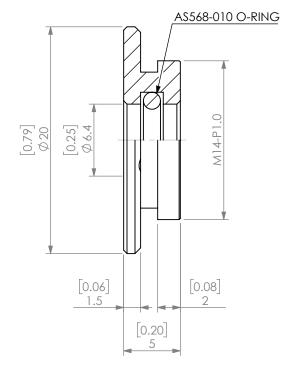

| PROPRIETARY AND CONFIDENTIAL  THE INFORMATION CONTAINED IN THIS DRAWING IS THE SOLE PROPERTY OF LYNDEX NIKKEN. ANY REPRODUCTION IN PART OR AS A WHOLE WITHOUT THE WRITTEN PERMISSION OF LYNDEX NIKEN IS PROHIBITED. DRAWING SUBJECT TO CHANGE WITHOUT NOTICE. |        | NAMF | DATE       |           | SK10 COOLANT CAP 1/4" |                    |  |      |  |
|---------------------------------------------------------------------------------------------------------------------------------------------------------------------------------------------------------------------------------------------------------------|--------|------|------------|-----------|-----------------------|--------------------|--|------|--|
|                                                                                                                                                                                                                                                               | DRAWN  | JA   | 11/10/2020 |           | IVNDEX                |                    |  |      |  |
|                                                                                                                                                                                                                                                               | NOTES: |      |            | NIKKEN    |                       |                    |  |      |  |
|                                                                                                                                                                                                                                                               |        |      |            | SIZE      | DWG. NO.              | NO.<br>\$KJ10-1_4C |  | REV. |  |
|                                                                                                                                                                                                                                                               |        |      |            | SCALE 3:1 |                       | SHEET 1 OF 1       |  |      |  |