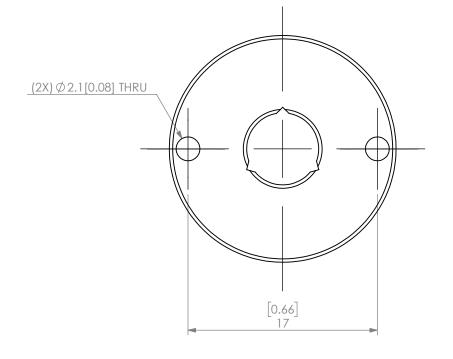

| PROPRIETARY AND CONFIDENTIAL THE INFORMATION CONTAINED IN THIS DRAWING IS THE SOLE PROPERTY OF LYNDEX NIKKEN, ANY REPRODUCTION |        | NAME | DATE       | S      | SK10 JET SLOT COOLANT CAP 1/4" |              |      |
|--------------------------------------------------------------------------------------------------------------------------------|--------|------|------------|--------|--------------------------------|--------------|------|
|                                                                                                                                | DRAWN  | JA   | 11/10/2020 |        | LYNDE                          |              |      |
|                                                                                                                                | NOTES: |      |            | NIKKEN |                                |              |      |
| IN PART OR AS A WHOLE WITHOUT THE WRITTEN PERMISSION OF LYNDEX NIKKEN IS PROHIBITED. DRAWING SUBJECT TO CHANGE WITHOUT NOTICE. |        |      |            | SIZE   | E DWG. NO.<br>SKJ10-1_4        |              | REV. |
|                                                                                                                                |        |      |            | SCAL   | E 3:1                          | SHEET 1 OF 1 |      |