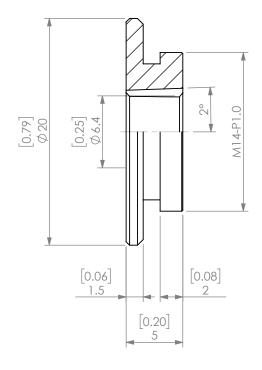

| PROPRIETARY AND CONFIDENTIAL THE INFORMATION CONTAINED IN THIS DRAWING IS THE SOLE PROPERTY OF LYNDEX NIKKEN, ANY REPRODUCTION |        | NAME | DATE       | S      | SK10 JET SLOT COOLANT CAP 1/4" |              |      |
|--------------------------------------------------------------------------------------------------------------------------------|--------|------|------------|--------|--------------------------------|--------------|------|
|                                                                                                                                | DRAWN  | JA   | 11/10/2020 |        | LYNDE                          |              |      |
|                                                                                                                                | NOTES: |      |            | NIKKEN |                                |              |      |
| IN PART OR AS A WHOLE WITHOUT THE WRITTEN PERMISSION OF LYNDEX NIKKEN IS PROHIBITED. DRAWING SUBJECT TO CHANGE WITHOUT NOTICE. |        |      |            | SIZE   | E DWG. NO.<br>SKJ10-1_4        |              | REV. |
|                                                                                                                                |        |      |            | SCAL   | E 3:1                          | SHEET 1 OF 1 |      |