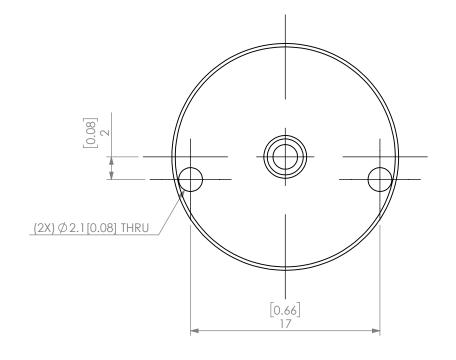

| PROPRIETARY AND CONFIDENTIAL THE INFORMATION CONTAINED IN THIS DRAWING IS THE SOLE PROPERTY OF LYNDEX NIKKEN. ANY REPRODUCTION IN PART OR AS A WHOLE WITHOUT THE WRITTEN PERMISSION OF LYNDEX NIKKEN IS PROHIBITED. DRAWING SUBJECT TO CHANGE WITHOUT NOTICE. |        | NAME | DATE       |           | SK10 COOLANT CAP 1/8" |              |      |  |
|---------------------------------------------------------------------------------------------------------------------------------------------------------------------------------------------------------------------------------------------------------------|--------|------|------------|-----------|-----------------------|--------------|------|--|
|                                                                                                                                                                                                                                                               | DRAWN  | JA   | 11/10/2020 |           | I ANDE.               | X ./ .       |      |  |
|                                                                                                                                                                                                                                                               | NOTES: |      |            |           | NIKKEN                |              |      |  |
|                                                                                                                                                                                                                                                               |        |      |            | SIZE      | DWG. NO. SKJ10-1_8C   |              | REV. |  |
|                                                                                                                                                                                                                                                               |        |      |            | SCALE 3:1 |                       | SHEET 1 OF 1 |      |  |