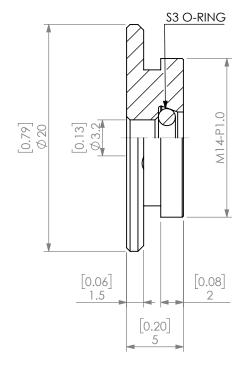

| PROPRIETARY AND CONFIDENTIAL THE INFORMATION CONTAINED IN THIS DRAWING IS THE SOLE PROPERTY OF LYNDEX NIKKEN. ANY REPRODUCTION IN PART OR AS A WHOLE WITHOUT THE WRITTEN PERMISSION OF LYNDEX NIKKEN IS PROHIBITED. DRAWING SUBJECT TO CHANGE WITHOUT NOTICE. |        | NAME | DATE       |           | SK10 COOLANT CAP 1/8" |              |      |  |
|---------------------------------------------------------------------------------------------------------------------------------------------------------------------------------------------------------------------------------------------------------------|--------|------|------------|-----------|-----------------------|--------------|------|--|
|                                                                                                                                                                                                                                                               | DRAWN  | JA   | 11/10/2020 |           | I ANDE.               | X ./ .       |      |  |
|                                                                                                                                                                                                                                                               | NOTES: |      |            |           | NIKKEN                |              |      |  |
|                                                                                                                                                                                                                                                               |        |      |            | SIZE      | DWG. NO. SKJ10-1_8C   |              | REV. |  |
|                                                                                                                                                                                                                                                               |        |      |            | SCALE 3:1 |                       | SHEET 1 OF 1 |      |  |