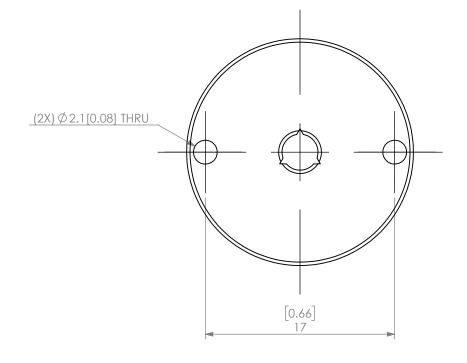

| PROPRIETARY AND CONFIDENTIAL THE INFORMATION CONTAINED IN THIS DRAWING IS THE SOLE PROPERTY OF LYNDEX NIKKEN, ANY REPRODUCTION |        | NAME | DATE       | S      | SK10 JET SLOT COOLANT CAP 1/8" |              |      |
|--------------------------------------------------------------------------------------------------------------------------------|--------|------|------------|--------|--------------------------------|--------------|------|
|                                                                                                                                | DRAWN  | JA   | 11/10/2020 |        | LYNDE                          |              |      |
|                                                                                                                                | NOTES: |      |            | NIKKEN |                                |              |      |
| IN PART OR AS A WHOLE WITHOUT THE WRITTEN PERMISSION OF LYNDEX NIKKEN IS PROHIBITED. DRAWING SUBJECT TO CHANGE WITHOUT NOTICE. |        |      |            | SIZE   | DWG. NO.<br>SKJ10-1            | _8           | REV. |
|                                                                                                                                |        |      |            | SCAL   | E 3:1                          | SHEET 1 OF 1 |      |