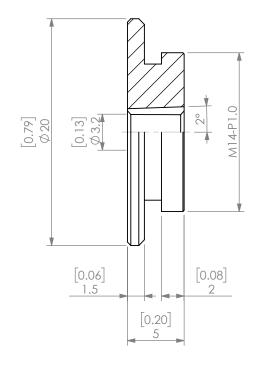

| PROPRIETARY AND CONFIDENTIAL THE INFORMATION CONTAINED IN THIS DRAWING IS THE SOLE PROPERTY OF LYNDEX NIKKEN, ANY REPRODUCTION |        | NAME | DATE       | S      | SK10 JET SLOT COOLANT CAP 1/8" |              |      |
|--------------------------------------------------------------------------------------------------------------------------------|--------|------|------------|--------|--------------------------------|--------------|------|
|                                                                                                                                | DRAWN  | JA   | 11/10/2020 |        | LYNDE                          |              |      |
|                                                                                                                                | NOTES: |      |            | NIKKEN |                                |              |      |
| IN PART OR AS A WHOLE WITHOUT THE WRITTEN PERMISSION OF LYNDEX NIKKEN IS PROHIBITED. DRAWING SUBJECT TO CHANGE WITHOUT NOTICE. |        |      |            | SIZE   | DWG. NO.<br>SKJ10-1            | _8           | REV. |
|                                                                                                                                |        |      |            | SCAL   | E 3:1                          | SHEET 1 OF 1 |      |