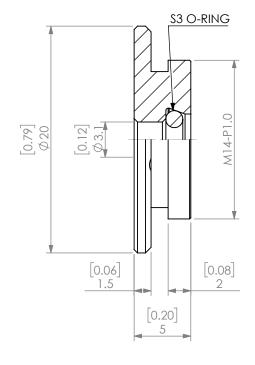

| PROPRIETARY AND CONFIDENTIAL THE INFORMATION CONTAINED IN THIS DRAWING IS THE SOLE PROPERTY OF LYNDEX NIKKEN, ANY REPRODUCTION |        | NAME | DATE      |           | SK10 COOLANT CAP 3mm   |              |      |
|--------------------------------------------------------------------------------------------------------------------------------|--------|------|-----------|-----------|------------------------|--------------|------|
|                                                                                                                                | DRAWN  | JA   | 11/9/2020 |           | LYNDE                  | X <          |      |
|                                                                                                                                | NOTES: |      |           | NIKKEN    |                        |              |      |
| IN PART OR AS A WHOLE WITHOUT THE WRITTEN PERMISSION OF LYNDEX NIKKEN IS PROHIBITED. DRAWING SUBJECT TO CHANGE WITHOUT NOTICE. |        |      |           | SIZE      | SIZE DWG. NO. SKJ10-3C |              | REV. |
|                                                                                                                                |        |      |           | SCALE 3:1 |                        | SHEET 1 OF 1 |      |