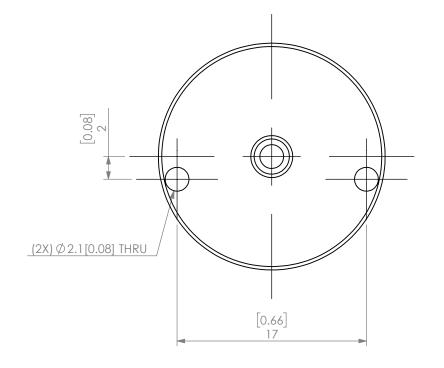

| PROPRIETARY AND CONFIDENTIAL THE INFORMATION CONTAINED IN THIS DRAWING IS THE SOLE PROPERTY OF LYNDEX NIKKEN, ANY REPRODUCTION |        | NAME | DATE      |           | SK10 COOLANT CAP 3mm   |              |      |
|--------------------------------------------------------------------------------------------------------------------------------|--------|------|-----------|-----------|------------------------|--------------|------|
|                                                                                                                                | DRAWN  | JA   | 11/9/2020 |           | LYNDE                  | X <          |      |
|                                                                                                                                | NOTES: |      |           | NIKKEN    |                        |              |      |
| IN PART OR AS A WHOLE WITHOUT THE WRITTEN PERMISSION OF LYNDEX NIKKEN IS PROHIBITED. DRAWING SUBJECT TO CHANGE WITHOUT NOTICE. |        |      |           | SIZE      | SIZE DWG. NO. SKJ10-3C |              | REV. |
|                                                                                                                                |        |      |           | SCALE 3:1 |                        | SHEET 1 OF 1 |      |