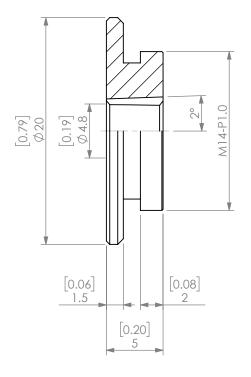

| PROPRIETARY AND CONFIDENTIAL THE INFORMATION CONTAINED IN THIS DRAWING IS THE SOLE PROPERTY OF LYNDEX NIKKEN, ANY REPRODUCTION |        | NAME | DATE       | S      | SK10 JET SLOT COOLANT CAP 3/16" |              |      |
|--------------------------------------------------------------------------------------------------------------------------------|--------|------|------------|--------|---------------------------------|--------------|------|
|                                                                                                                                | DRAWN  | JA   | 11/10/2020 |        | LYND                            |              |      |
|                                                                                                                                | NOTES: |      |            | NIKKEN |                                 |              |      |
| IN PART OR AS A WHOLE WITHOUT THE WRITTEN PERMISSION OF LYNDEX NIKKEN IS PROHIBITED. DRAWING SUBJECT TO CHANGE WITHOUT NOTICE. |        |      |            | SIZE   | ZE DWG. NO. SKJ10-3_16          |              | REV. |
|                                                                                                                                |        |      |            | SCAL   | E 3:1                           | SHEET 1 OF 1 |      |