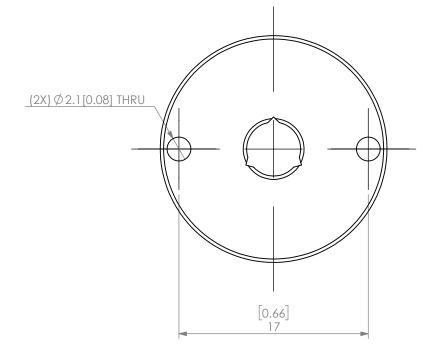

| PROPRIETARY AND CONFIDENTIAL THE INFORMATION CONTAINED IN THIS DRAWING IS THE SOLE PROPERTY OF LYNDEX NIKKEN, ANY REPRODUCTION |        | NAME | DATE       | S      | SK10 JET SLOT COOLANT CAP 3/16" |              |      |
|--------------------------------------------------------------------------------------------------------------------------------|--------|------|------------|--------|---------------------------------|--------------|------|
|                                                                                                                                | DRAWN  | JA   | 11/10/2020 |        | LYND                            |              |      |
|                                                                                                                                | NOTES: |      |            | NIKKEN |                                 |              |      |
| IN PART OR AS A WHOLE WITHOUT THE WRITTEN PERMISSION OF LYNDEX NIKKEN IS PROHIBITED. DRAWING SUBJECT TO CHANGE WITHOUT NOTICE. |        |      |            | SIZE   | ZE DWG. NO. SKJ10-3_16          |              | REV. |
|                                                                                                                                |        |      |            | SCAL   | E 3:1                           | SHEET 1 OF 1 |      |