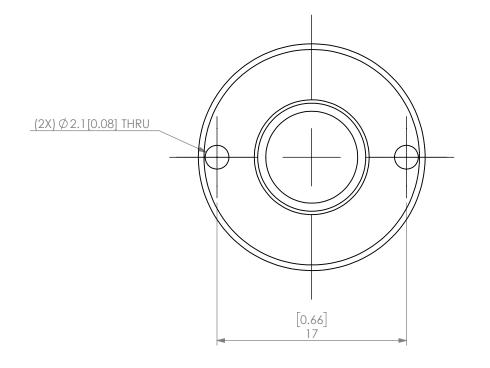

| PROPRIETARY AND CONFIDENTIAL THE INFORMATION CONTAINED IN THIS DRAWING IS THE SOLE PROPERTY OF LYNDEX NIKKEN, ANY REPRODUCTION          |        | NAME | DATE       | SK10 COOLANT CAP 3/8" |                        |              |  |
|-----------------------------------------------------------------------------------------------------------------------------------------|--------|------|------------|-----------------------|------------------------|--------------|--|
|                                                                                                                                         | DRAWN  | JA   | 11/10/2020 | LYNDEX                |                        |              |  |
|                                                                                                                                         | NOTES: |      |            | NIKKEN                |                        |              |  |
| IN PART OR AS A WHOLE WITHOUT THE<br>WRITTEN PERMISSION OF LYNDEX NIKKEN<br>IS PROHIBITED. DRAWING SUBJECT TO<br>CHANGE WITHOUT NOTICE. |        |      |            | SIZE                  | DWG. NO.<br>SKJ10-3_80 | 10-3_8C      |  |
|                                                                                                                                         |        |      |            | SCAL                  | E 3:1                  | SHEET 1 OF 1 |  |