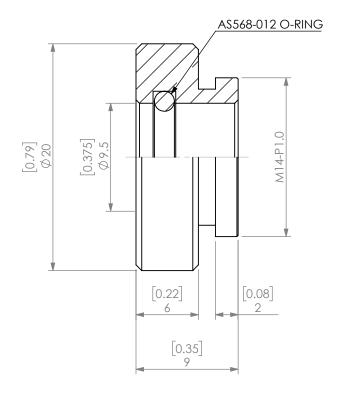

| PROPRIETARY AND CONFIDENTIAL THE INFORMATION CONTAINED IN THIS DRAWING IS THE SOLE PROPERTY OF LYNDEX NIKKEN, ANY REPRODUCTION          |        | NAME | DATE       | SK10 COOLANT CAP 3/8" |                        |              |  |
|-----------------------------------------------------------------------------------------------------------------------------------------|--------|------|------------|-----------------------|------------------------|--------------|--|
|                                                                                                                                         | DRAWN  | JA   | 11/10/2020 | LYNDEX                |                        |              |  |
|                                                                                                                                         | NOTES: |      |            | NIKKEN                |                        |              |  |
| IN PART OR AS A WHOLE WITHOUT THE<br>WRITTEN PERMISSION OF LYNDEX NIKKEN<br>IS PROHIBITED. DRAWING SUBJECT TO<br>CHANGE WITHOUT NOTICE. |        |      |            | SIZE                  | DWG. NO.<br>SKJ10-3_80 | 10-3_8C      |  |
|                                                                                                                                         |        |      |            | SCAL                  | E 3:1                  | SHEET 1 OF 1 |  |