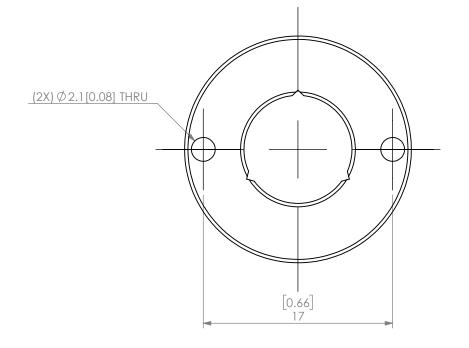

| PROPRIETARY AND CONFIDENTIAL  THE INFORMATION CONTAINED IN THIS DRAWING IS THE SOLE PROPERTY OF LYNDEX NIKKEN. ANY REPRODUCTION IN PART OR AS A WHOLE WITHOUT THE WRITTEN PERMISSION OF LYNDEX NIKKEN IS PROHIBITED. DRAWING SUBJECT TO CHANGE WITHOUT NOTICE. |        | NAME | DATE       | SK10 JET SLOT COOLANT CAP 3/8" |                         |              |      |
|----------------------------------------------------------------------------------------------------------------------------------------------------------------------------------------------------------------------------------------------------------------|--------|------|------------|--------------------------------|-------------------------|--------------|------|
|                                                                                                                                                                                                                                                                | DRAWN  | JA   | 11/10/2020 |                                | LYNDEX                  |              |      |
|                                                                                                                                                                                                                                                                | NOTES: |      |            | NIKKEN                         |                         |              |      |
|                                                                                                                                                                                                                                                                |        |      |            | SIZE                           | SIZE DWG. NO. SKJ10-3_8 |              | REV. |
|                                                                                                                                                                                                                                                                |        |      |            | SCALE 3:1                      |                         | SHEET 1 OF 1 |      |