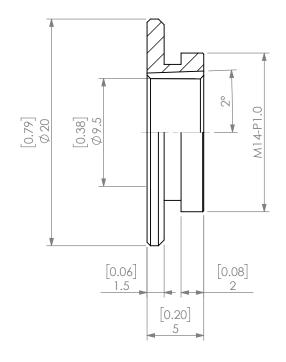

| PROPRIETARY AND CONFIDENTIAL  THE INFORMATION CONTAINED IN THIS DRAWING IS THE SOLE PROPERTY OF LYNDEX NIKKEN. ANY REPRODUCTION IN PART OR AS A WHOLE WITHOUT THE WRITTEN PERMISSION OF LYNDEX NIKKEN IS PROHIBITED. DRAWING SUBJECT TO CHANGE WITHOUT NOTICE. |        | NAME | DATE       | SK10 JET SLOT COOLANT CAP 3/8" |                         |              |      |
|----------------------------------------------------------------------------------------------------------------------------------------------------------------------------------------------------------------------------------------------------------------|--------|------|------------|--------------------------------|-------------------------|--------------|------|
|                                                                                                                                                                                                                                                                | DRAWN  | JA   | 11/10/2020 |                                | LYNDEX                  |              |      |
|                                                                                                                                                                                                                                                                | NOTES: |      |            | NIKKEN                         |                         |              |      |
|                                                                                                                                                                                                                                                                |        |      |            | SIZE                           | SIZE DWG. NO. SKJ10-3_8 |              | REV. |
|                                                                                                                                                                                                                                                                |        |      |            | SCALE 3:1                      |                         | SHEET 1 OF 1 |      |