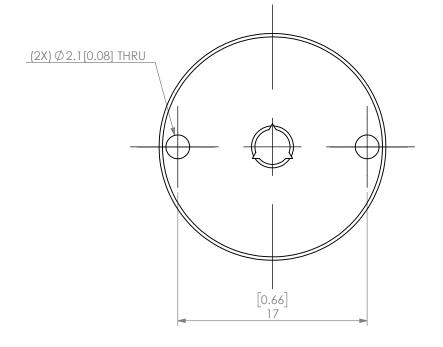

| PROPRIETARY AND CONFIDENTIAL THE INFORMATION CONTAINED IN THIS DRAWING IS THE SOLE PROPERTY OF LYNDEX NIKKEN. ANY REPRODUCTION IN PART OR AS A WHOLE WITHOUT THE WRITTEN PERMISSION OF LYNDEX NIKKEN IS PROHIBITED. DRAWING SUBJECT TO CHANGE WITHOUT NOTICE. |        | NAME | DATE      |      | SK10 JET SLOT COOLANT CAP 3mm |  |              |      |
|---------------------------------------------------------------------------------------------------------------------------------------------------------------------------------------------------------------------------------------------------------------|--------|------|-----------|------|-------------------------------|--|--------------|------|
|                                                                                                                                                                                                                                                               | DRAWN  | JA   | 11/6/2020 | )    | LYNDEX                        |  |              |      |
|                                                                                                                                                                                                                                                               | NOTES: |      |           |      | NIKKEN                        |  |              |      |
|                                                                                                                                                                                                                                                               |        |      |           | SIZE | DWG. NO. SKJ10-3              |  |              | REV. |
|                                                                                                                                                                                                                                                               |        |      |           | SCA  | SCALE 3:1                     |  | SHEET 1 OF 1 |      |