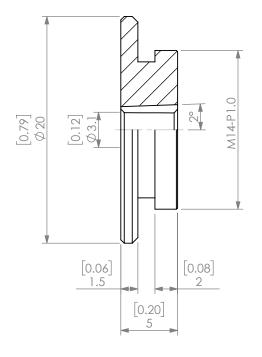

| PROPRIETARY AND CONFIDENTIAL THE INFORMATION CONTAINED IN THIS DRAWING IS THE SOLE PROPERTY OF LYNDEX NIKKEN. ANY REPRODUCTION IN PART OR AS A WHOLE WITHOUT THE WRITTEN PERMISSION OF LYNDEX NIKKEN IS PROHIBITED. DRAWING SUBJECT TO CHANGE WITHOUT NOTICE. |        | NAME | DATE      |      | SK10 JET SLOT COOLANT CAP 3mm |  |              |      |
|---------------------------------------------------------------------------------------------------------------------------------------------------------------------------------------------------------------------------------------------------------------|--------|------|-----------|------|-------------------------------|--|--------------|------|
|                                                                                                                                                                                                                                                               | DRAWN  | JA   | 11/6/2020 | )    | LYNDEX                        |  |              |      |
|                                                                                                                                                                                                                                                               | NOTES: |      |           |      | NIKKEN                        |  |              |      |
|                                                                                                                                                                                                                                                               |        |      |           | SIZE | DWG. NO. SKJ10-3              |  |              | REV. |
|                                                                                                                                                                                                                                                               |        |      |           | SCA  | SCALE 3:1                     |  | SHEET 1 OF 1 |      |