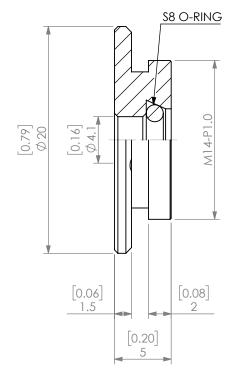

| PROPRIETARY AND CONFIDENTIAL  THE INFORMATION CONTAINED IN THIS DRAWING IS THE SOLE PROPERTY OF LYNDEX NIKKEN, ANY REPRODUCTION |        | NAME | DATE      |      | SK10 COOLANT CAP 4mm |  |              |      |
|---------------------------------------------------------------------------------------------------------------------------------|--------|------|-----------|------|----------------------|--|--------------|------|
|                                                                                                                                 | DRAWN  | JA   | 11/6/2020 |      | LYNDEX               |  |              |      |
|                                                                                                                                 | NOTES: |      |           |      | NIKKEN               |  |              |      |
| IN PART OR AS A WHOLE WITHOUT THE WRITTEN PERMISSION OF LYNDEX NIKKEN IS PROHIBITED, DRAWING SUBJECT TO CHANGE WITHOUT NOTICE.  |        |      |           | SIZE | DWG. NO.<br>SKJ10-4C |  |              | REV. |
|                                                                                                                                 |        |      |           | SCAL | SCALE 3:1            |  | SHEET 1 OF 1 |      |