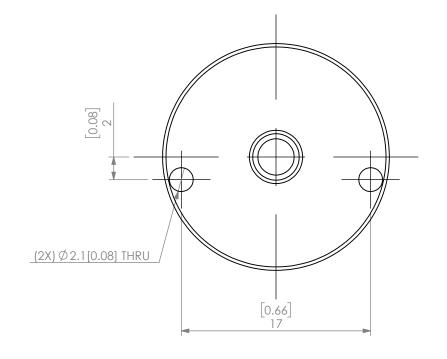

| PROPRIETARY AND CONFIDENTIAL  THE INFORMATION CONTAINED IN THIS DRAWING IS THE SOLE PROPERTY OF LYNDEX NIKKEN, ANY REPRODUCTION |        | NAME | DATE      |      | SK10 COOLANT CAP 4mm |  |              |      |
|---------------------------------------------------------------------------------------------------------------------------------|--------|------|-----------|------|----------------------|--|--------------|------|
|                                                                                                                                 | DRAWN  | JA   | 11/6/2020 |      | LYNDEX               |  |              |      |
|                                                                                                                                 | NOTES: |      |           |      | NIKKEN               |  |              |      |
| IN PART OR AS A WHOLE WITHOUT THE WRITTEN PERMISSION OF LYNDEX NIKKEN IS PROHIBITED, DRAWING SUBJECT TO CHANGE WITHOUT NOTICE.  |        |      |           | SIZE | DWG. NO.<br>SKJ10-4C |  |              | REV. |
|                                                                                                                                 |        |      |           | SCAL | SCALE 3:1            |  | SHEET 1 OF 1 |      |