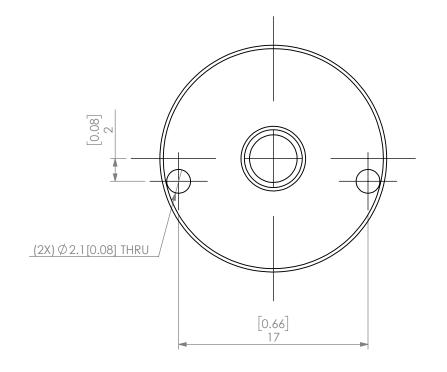

| PROPRIETARY AND CONFIDENTIAL THE INFORMATION CONTAINED IN THIS DRAWING IS THE SOLE PROPERTY OF LYNDEX NIKKEN. ANY REPRODUCTION IN PART OR AS A WHOLE WITHOUT THE WRITTEN PERMISSION OF LYNDEX NIKKEN IS PROHIBITED. DRAWING SUBJECT TO CHANGE WITHOUT NOTICE. |        | NAME | DATE      |      | SK10 COOLANT CAP 5mm   |        |              |  |
|---------------------------------------------------------------------------------------------------------------------------------------------------------------------------------------------------------------------------------------------------------------|--------|------|-----------|------|------------------------|--------|--------------|--|
|                                                                                                                                                                                                                                                               | DRAWN  | JA   | 11/6/2020 |      | IVNDE                  | X ./ . |              |  |
|                                                                                                                                                                                                                                                               | NOTES: |      |           |      | NIKKEN                 |        |              |  |
|                                                                                                                                                                                                                                                               |        |      |           | SIZE | SIZE DWG. NO. SKJ10-5C |        | REV.         |  |
|                                                                                                                                                                                                                                                               |        |      |           | SCAL | SCALE 3:1              |        | SHEET 1 OF 1 |  |