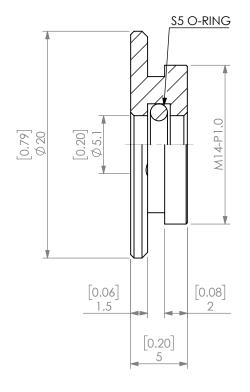

| PROPRIETARY AND CONFIDENTIAL THE INFORMATION CONTAINED IN THIS DRAWING IS THE SOLE PROPERTY OF LYNDEX NIKKEN. ANY REPRODUCTION IN PART OR AS A WHOLE WITHOUT THE WRITTEN PERMISSION OF LYNDEX NIKKEN IS PROHIBITED. DRAWING SUBJECT TO CHANGE WITHOUT NOTICE. |        | NAME | DATE      |      | SK10 COOLANT CAP 5mm   |        |              |  |
|---------------------------------------------------------------------------------------------------------------------------------------------------------------------------------------------------------------------------------------------------------------|--------|------|-----------|------|------------------------|--------|--------------|--|
|                                                                                                                                                                                                                                                               | DRAWN  | JA   | 11/6/2020 |      | IVNDE                  | X ./ . |              |  |
|                                                                                                                                                                                                                                                               | NOTES: |      |           |      | NIKKEN                 |        |              |  |
|                                                                                                                                                                                                                                                               |        |      |           | SIZE | SIZE DWG. NO. SKJ10-5C |        | REV.         |  |
|                                                                                                                                                                                                                                                               |        |      |           | SCAL | SCALE 3:1              |        | SHEET 1 OF 1 |  |