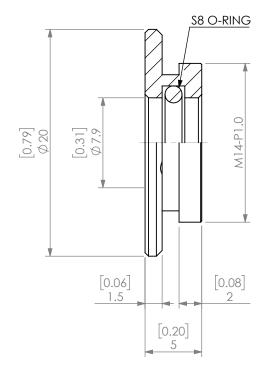

| PROPRIETARY AND CONFIDENTIAL THE INFORMATION CONTAINED IN THIS DRAWNING IS THE SOLE PROPERTY OF LYNDEX NIKKEN, ANY REPRODUCTION IN PART OR AS A WHOLE WITHOUT THE |        | NAME | DATE       | SK10 COOLANT CAP 5/16" |                        |              |  |
|-------------------------------------------------------------------------------------------------------------------------------------------------------------------|--------|------|------------|------------------------|------------------------|--------------|--|
|                                                                                                                                                                   | DRAWN  | JA   | 11/10/2020 | LYNDEX                 |                        |              |  |
|                                                                                                                                                                   | NOTES: |      |            | NIKKEN                 |                        |              |  |
| IN PAKT OK AS A WHOLE WITHOUT THE WRITTEN PERMISSION OF LYNDEX NIKKEN IS PROHIBITED. DRAWING SUBJECT TO CHANGE WITHOUT NOTICE.                                    |        |      |            | SIZE                   | DWG. NO.<br>SKJ10-5_16 | J10-5_16C    |  |
|                                                                                                                                                                   |        |      |            | SCALE 3:1              |                        | SHEET 1 OF 1 |  |