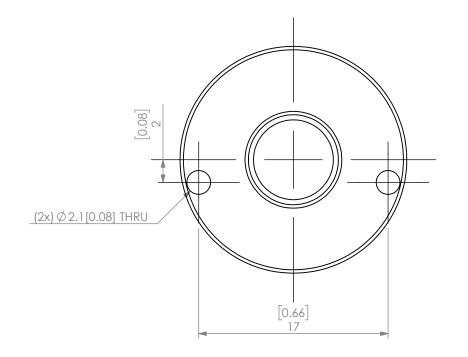

| PROPRIETARY AND CONFIDENTIAL THE INFORMATION CONTAINED IN THIS DRAWNING IS THE SOLE PROPERTY OF LYNDEX NIKKEN, ANY REPRODUCTION IN PART OR AS A WHOLE WITHOUT THE |        | NAME | DATE       | SK10 COOLANT CAP 5/16" |                        |              |  |
|-------------------------------------------------------------------------------------------------------------------------------------------------------------------|--------|------|------------|------------------------|------------------------|--------------|--|
|                                                                                                                                                                   | DRAWN  | JA   | 11/10/2020 | LYNDEX                 |                        |              |  |
|                                                                                                                                                                   | NOTES: |      |            | NIKKEN                 |                        |              |  |
| IN PAKT OK AS A WHOLE WITHOUT THE WRITTEN PERMISSION OF LYNDEX NIKKEN IS PROHIBITED. DRAWING SUBJECT TO CHANGE WITHOUT NOTICE.                                    |        |      |            | SIZE                   | DWG. NO.<br>SKJ10-5_16 | J10-5_16C    |  |
|                                                                                                                                                                   |        |      |            | SCALE 3:1              |                        | SHEET 1 OF 1 |  |