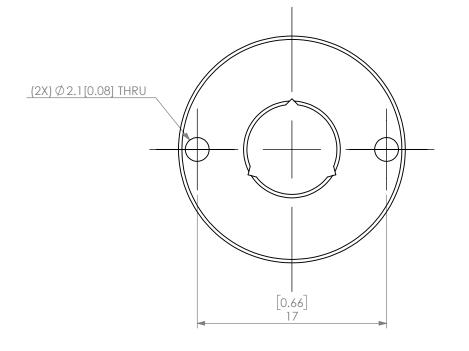

| PROPRIETARY AND CONFIDENTIAL THE INFORMATION CONTAINED IN THIS DRAWING IS THE SOLE PROPERTY OF LYNDEX NIKKEN. ANY REPRODUCTION IN PART OR AS A WHOLE WITHOUT THE |        | NAME | DATE       | SK10 JET SLOT COOLANT CAP 5/16" |                   |              |      |
|------------------------------------------------------------------------------------------------------------------------------------------------------------------|--------|------|------------|---------------------------------|-------------------|--------------|------|
|                                                                                                                                                                  | DRAWN  | JA   | 11/10/2020 |                                 | LYNDEX            |              |      |
|                                                                                                                                                                  | NOTES: |      |            | NIKKEN                          |                   |              |      |
| WRITTEN PERMISSION OF LYNDEX NIKKEN IS PROHIBITED, DRAWING SUBJECT TO CHANGE WITHOUT NOTICE.                                                                     |        |      |            | SIZE                            | DWG. NO.<br>SKJ10 | 0-5_16       | REV. |
|                                                                                                                                                                  |        |      |            | SCAL                            | E 3:1             | SHEET 1 OF 1 |      |