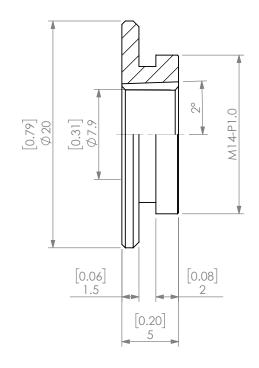

| PROPRIETARY AND CONFIDENTIAL THE INFORMATION CONTAINED IN THIS DRAWING IS THE SOLE PROPERTY OF LYNDEX NIKKEN. ANY REPRODUCTION IN PART OR AS A WHOLE WITHOUT THE |        | NAME | DATE       | SK10 JET SLOT COOLANT CAP 5/16" |                   |              |      |
|------------------------------------------------------------------------------------------------------------------------------------------------------------------|--------|------|------------|---------------------------------|-------------------|--------------|------|
|                                                                                                                                                                  | DRAWN  | JA   | 11/10/2020 |                                 | LYNDEX            |              |      |
|                                                                                                                                                                  | NOTES: |      |            | NIKKEN                          |                   |              |      |
| WRITTEN PERMISSION OF LYNDEX NIKKEN IS PROHIBITED, DRAWING SUBJECT TO CHANGE WITHOUT NOTICE.                                                                     |        |      |            | SIZE                            | DWG. NO.<br>SKJ10 | 0-5_16       | REV. |
|                                                                                                                                                                  |        |      |            | SCAL                            | E 3:1             | SHEET 1 OF 1 |      |