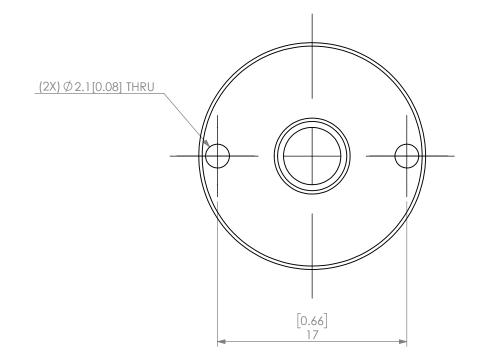

| PROPRIETARY AND CONFIDENTIAL                                                                                                           |        |       | NAME | DATE      |                      | SK10 COOLANT ( | CAP 6mm      |  |
|----------------------------------------------------------------------------------------------------------------------------------------|--------|-------|------|-----------|----------------------|----------------|--------------|--|
|                                                                                                                                        |        | DRAWN | JA   | 11/6/2020 |                      |                |              |  |
| DRAWING IS TH<br>LYNDEX NIKKEN                                                                                                         | NOTES: |       |      | NIKKEN    |                      |                |              |  |
| IN PART OR AS A WHOLE WITHOUT THE<br>WRITTEN PERMISSION OF LYNDEX NIKKEN<br>IS PROHIBTED. DRAWING SUBJECT TO<br>CHANGE WITHOUT NOTICE. |        |       |      | SIZE      | DWG. NO.<br>SKJ10-6C |                | REV.         |  |
|                                                                                                                                        |        |       |      |           | SCALE 3:1            |                | SHEET 1 OF 1 |  |
|                                                                                                                                        | 2      |       |      | 1         |                      |                |              |  |