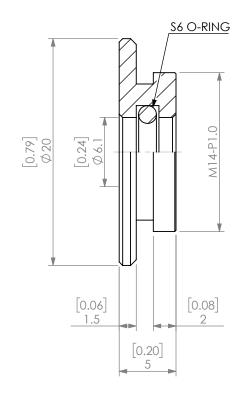

| PROPRIETARY AND CONFIDENTIAL                                                                                                           |        |       | NAME | DATE      |                      | SK10 COOLANT ( | CAP 6mm      |  |
|----------------------------------------------------------------------------------------------------------------------------------------|--------|-------|------|-----------|----------------------|----------------|--------------|--|
|                                                                                                                                        |        | DRAWN | JA   | 11/6/2020 |                      |                |              |  |
| DRAWING IS TH<br>LYNDEX NIKKEN                                                                                                         | NOTES: |       |      | NIKKEN    |                      |                |              |  |
| IN PART OR AS A WHOLE WITHOUT THE<br>WRITTEN PERMISSION OF LYNDEX NIKKEN<br>IS PROHIBTED. DRAWING SUBJECT TO<br>CHANGE WITHOUT NOTICE. |        |       |      | SIZE      | DWG. NO.<br>SKJ10-6C |                | REV.         |  |
|                                                                                                                                        |        |       |      |           | SCALE 3:1            |                | SHEET 1 OF 1 |  |
|                                                                                                                                        | 2      |       |      | 1         |                      |                |              |  |