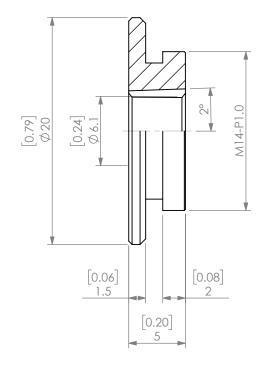

| PROPRIETARY AND CONFIDENTIAL THE INFORMATION CONTAINED IN THIS DRAWING IS THE SOLE PROPERTY OF LYNDEX NIKKEN, ANY REPRODUCTION |        | NAME | DATE      | S    | SK10 JET SLOT COOLANT CAP 6mm |                      |              | m    |
|--------------------------------------------------------------------------------------------------------------------------------|--------|------|-----------|------|-------------------------------|----------------------|--------------|------|
|                                                                                                                                | DRAWN  | JA   | 11/6/2020 |      | LYN                           | DEX                  |              |      |
|                                                                                                                                | NOTES: |      |           |      | NIKKEN                        |                      |              |      |
| IN PART OR AS A WHOLE WITHOUT THE WRITTEN PERMISSION OF LYNDEX NIKKEN IS PROHIBITED. DRAWING SUBJECT TO CHANGE WITHOUT NOTICE. |        |      |           | SIZE | DWG. NO.                      | bwg. no.<br>\$КJ10-6 |              | REV. |
|                                                                                                                                |        |      |           | SCAL | E 3:1                         |                      | SHEET 1 OF 1 |      |