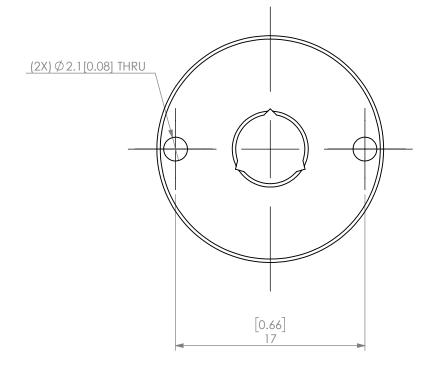

| PROPRIETARY AND CONFIDENTIAL THE INFORMATION CONTAINED IN THIS DRAWING IS THE SOLE PROPERTY OF LYNDEX NIKKEN, ANY REPRODUCTION |        | NAME | DATE      | S    | SK10 JET SLOT COOLANT CAP 6mm |                      |              | m    |
|--------------------------------------------------------------------------------------------------------------------------------|--------|------|-----------|------|-------------------------------|----------------------|--------------|------|
|                                                                                                                                | DRAWN  | JA   | 11/6/2020 |      | LYN                           | DEX                  |              |      |
|                                                                                                                                | NOTES: |      |           |      | NIKKEN                        |                      |              |      |
| IN PART OR AS A WHOLE WITHOUT THE WRITTEN PERMISSION OF LYNDEX NIKKEN IS PROHIBITED. DRAWING SUBJECT TO CHANGE WITHOUT NOTICE. |        |      |           | SIZE | DWG. NO.                      | bwg. no.<br>\$КJ10-6 |              | REV. |
|                                                                                                                                |        |      |           | SCAL | E 3:1                         |                      | SHEET 1 OF 1 |      |