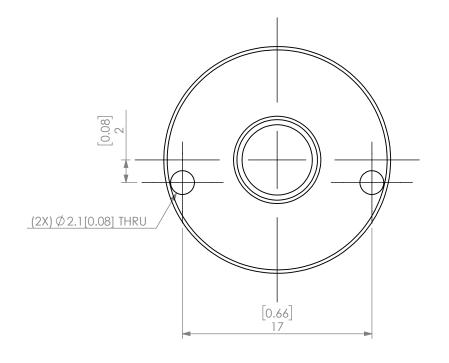

| PROPRIETARY AND CONFIDENTIAL THE INFORMATION CONTAINED IN THIS DRAWING IS THE SOLE PROPERTY OF LYNDEX NIKKEN. ANY REPRODUCTION IN PART OR AS A WHOLE WITHOUT THE WRITTEN PERMISSION OF LYNDEX NIKKEN IS PROHIBITED. DRAWING SUBJECT TO CHANGE WITHOUT NOTICE. |        | NAME | DATE      |      | SK10 COOLANT CAP 7mm |  |              |  |
|---------------------------------------------------------------------------------------------------------------------------------------------------------------------------------------------------------------------------------------------------------------|--------|------|-----------|------|----------------------|--|--------------|--|
|                                                                                                                                                                                                                                                               | DRAWN  | JA   | 11/9/2020 |      | LYNDEX               |  |              |  |
|                                                                                                                                                                                                                                                               | NOTES: |      |           |      | NIKKEN               |  |              |  |
|                                                                                                                                                                                                                                                               |        |      |           | SIZE | DWG. NO.<br>SKJ10-7C |  | REV.         |  |
|                                                                                                                                                                                                                                                               |        |      |           | SCAL | SCALE 3:1            |  | SHEET 1 OF 1 |  |