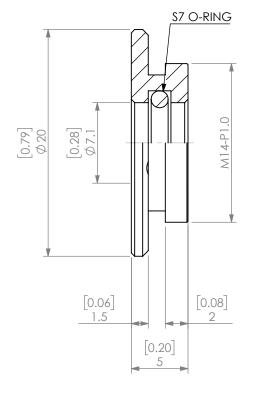

| PROPRIETARY AND CONFIDENTIAL THE INFORMATION CONTAINED IN THIS DRAWING IS THE SOLE PROPERTY OF LYNDEX NIKKEN. ANY REPRODUCTION IN PART OR AS A WHOLE WITHOUT THE WRITTEN PERMISSION OF LYNDEX NIKKEN IS PROHIBITED. DRAWING SUBJECT TO CHANGE WITHOUT NOTICE. |        | NAME | DATE      |      | SK10 COOLANT CAP 7mm |  |              |  |
|---------------------------------------------------------------------------------------------------------------------------------------------------------------------------------------------------------------------------------------------------------------|--------|------|-----------|------|----------------------|--|--------------|--|
|                                                                                                                                                                                                                                                               | DRAWN  | JA   | 11/9/2020 |      | LYNDEX               |  |              |  |
|                                                                                                                                                                                                                                                               | NOTES: |      |           |      | NIKKEN               |  |              |  |
|                                                                                                                                                                                                                                                               |        |      |           | SIZE | DWG. NO.<br>SKJ10-7C |  | REV.         |  |
|                                                                                                                                                                                                                                                               |        |      |           | SCAL | SCALE 3:1            |  | SHEET 1 OF 1 |  |