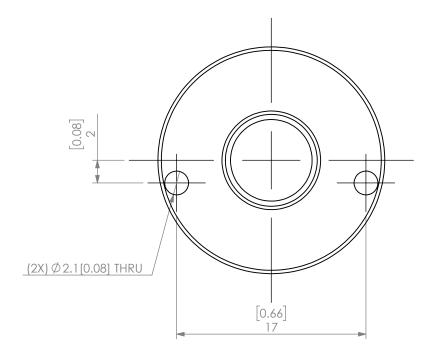

| PROPRIETARY AND CONFIDENTIAL THE INFORMATION CONTAINED IN THIS DRAWING IS THE SOLE PROPERTY OF LYNDEX NIKKEN. ANY REPRODUCTION IN PART OR AS A WHOLE WITHOUT THE WRITTEN PERMISSION OF LYNDEX NIKKEN IS PROHIBITED. DRAWING SUBJECT TO CHANGE WITHOUT NOTICE. |        | NAME | DATE      |      | SK10 COOLANT CAP 8mm   |       |              |  |
|---------------------------------------------------------------------------------------------------------------------------------------------------------------------------------------------------------------------------------------------------------------|--------|------|-----------|------|------------------------|-------|--------------|--|
|                                                                                                                                                                                                                                                               | DRAWN  | JA   | 11/6/2020 |      | IVNDE                  | X ./. |              |  |
|                                                                                                                                                                                                                                                               | NOTES: |      |           |      | NIKKEN                 |       |              |  |
|                                                                                                                                                                                                                                                               |        |      |           | SIZE | SIZE DWG. NO. SKJ10-8C |       | REV.         |  |
|                                                                                                                                                                                                                                                               |        |      |           | SCAL | SCALE 3:1              |       | SHEET 1 OF 1 |  |