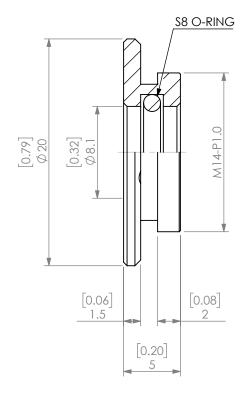

| PROPRIETARY AND CONFIDENTIAL THE INFORMATION CONTAINED IN THIS DRAWING IS THE SOLE PROPERTY OF LYNDEX NIKKEN. ANY REPRODUCTION IN PART OR AS A WHOLE WITHOUT THE WRITTEN PERMISSION OF LYNDEX NIKKEN IS PROHIBITED. DRAWING SUBJECT TO CHANGE WITHOUT NOTICE. |        | NAME | DATE      |      | SK10 COOLANT CAP 8mm   |       |              |  |
|---------------------------------------------------------------------------------------------------------------------------------------------------------------------------------------------------------------------------------------------------------------|--------|------|-----------|------|------------------------|-------|--------------|--|
|                                                                                                                                                                                                                                                               | DRAWN  | JA   | 11/6/2020 |      | IVNDE                  | X ./. |              |  |
|                                                                                                                                                                                                                                                               | NOTES: |      |           |      | NIKKEN                 |       |              |  |
|                                                                                                                                                                                                                                                               |        |      |           | SIZE | SIZE DWG. NO. SKJ10-8C |       | REV.         |  |
|                                                                                                                                                                                                                                                               |        |      |           | SCAL | SCALE 3:1              |       | SHEET 1 OF 1 |  |