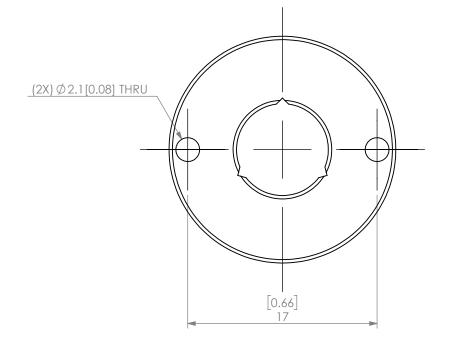

| PROPRIETARY AND CONFIDENTIAL THE INFORMATION CONTAINED IN THIS DRAWING IS THE SOLE PROPERTY OF LYNDEX NIKKEN, ANY REPRODUCTION |        | NAME | DATE      | S    | SK10 JET SLOT COOLANT CAP 8mm |  |              | m    |
|--------------------------------------------------------------------------------------------------------------------------------|--------|------|-----------|------|-------------------------------|--|--------------|------|
|                                                                                                                                | DRAWN  | JA   | 11/6/2020 |      | LYNDEX                        |  |              |      |
|                                                                                                                                | NOTES: |      |           |      | NIKKEN                        |  |              |      |
| IN PART OR AS A WHOLE WITHOUT THE WRITTEN PERMISSION OF LYNDEX NIKKEN IS PROHIBITED. DRAWING SUBJECT TO CHANGE WITHOUT NOTICE. |        |      |           | SIZE | DWG. NO.<br>SKJ10-8           |  |              | REV. |
|                                                                                                                                |        |      |           | SCAL | E 3:1                         |  | SHEET 1 OF 1 |      |