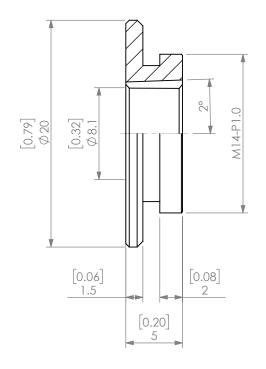

| PROPRIETARY AND CONFIDENTIAL THE INFORMATION CONTAINED IN THIS DRAWING IS THE SOLE PROPERTY OF LYNDEX NIKKEN, ANY REPRODUCTION |        | NAME | DATE      | S    | SK10 JET SLOT COOLANT CAP 8mm |  |              | m    |
|--------------------------------------------------------------------------------------------------------------------------------|--------|------|-----------|------|-------------------------------|--|--------------|------|
|                                                                                                                                | DRAWN  | JA   | 11/6/2020 |      | LYNDEX                        |  |              |      |
|                                                                                                                                | NOTES: |      |           |      | NIKKEN                        |  |              |      |
| IN PART OR AS A WHOLE WITHOUT THE WRITTEN PERMISSION OF LYNDEX NIKKEN IS PROHIBITED. DRAWING SUBJECT TO CHANGE WITHOUT NOTICE. |        |      |           | SIZE | DWG. NO.<br>SKJ10-8           |  |              | REV. |
|                                                                                                                                |        |      |           | SCAL | E 3:1                         |  | SHEET 1 OF 1 |      |