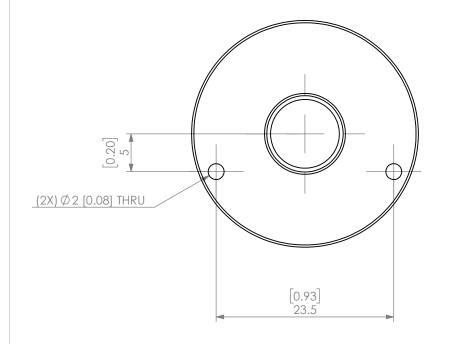

| PROPRIETARY AND CONFIDENTIAL  THE INFORMATION CONTAINED IN THIS DRAWING IS THE SOLE PROPERTY OF LYNDEX NIKKEN. ANY REPRODUCTION IN PART OR AS A WHOLE WITHOUT THE WRITTEN PERMISSION OF LYNDEX NIKEN IS PROHIBITED. DRAWING SUBJECT TO CHANGE WITHOUT NOTICE. |        | NAME | DATE      |      | SK16 COOLANT CAP 10mm |  |              |      |
|---------------------------------------------------------------------------------------------------------------------------------------------------------------------------------------------------------------------------------------------------------------|--------|------|-----------|------|-----------------------|--|--------------|------|
|                                                                                                                                                                                                                                                               | DRAWN  | AM   | 11/6/2020 | )    | LYNDEX                |  |              |      |
|                                                                                                                                                                                                                                                               | NOTES: |      |           |      | NIKKEN                |  |              |      |
|                                                                                                                                                                                                                                                               |        |      |           | SIZE | DWG. NO.<br>SKJ16-10C |  |              | REV. |
|                                                                                                                                                                                                                                                               |        |      |           | SCA  | SCALE 2:1             |  | SHEET 1 OF 1 |      |