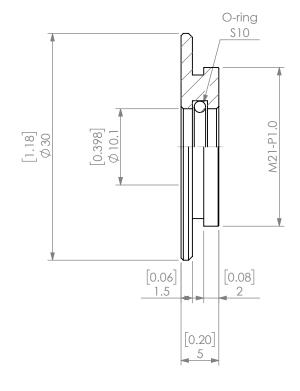

| PROPRIETARY AND CONFIDENTIAL  THE INFORMATION CONTAINED IN THIS DRAWING IS THE SOLE PROPERTY OF LYNDEX NIKKEN. ANY REPRODUCTION IN PART OR AS A WHOLE WITHOUT THE WRITTEN PERMISSION OF LYNDEX NIKEN IS PROHIBITED. DRAWING SUBJECT TO CHANGE WITHOUT NOTICE. |        | NAME | DATE      |      | SK16 COOLANT CAP 10mm |  |              |      |
|---------------------------------------------------------------------------------------------------------------------------------------------------------------------------------------------------------------------------------------------------------------|--------|------|-----------|------|-----------------------|--|--------------|------|
|                                                                                                                                                                                                                                                               | DRAWN  | AM   | 11/6/2020 | )    | LYNDEX                |  |              |      |
|                                                                                                                                                                                                                                                               | NOTES: |      |           |      | NIKKEN                |  |              |      |
|                                                                                                                                                                                                                                                               |        |      |           | SIZE | DWG. NO.<br>SKJ16-10C |  |              | REV. |
|                                                                                                                                                                                                                                                               |        |      |           | SCA  | SCALE 2:1             |  | SHEET 1 OF 1 |      |