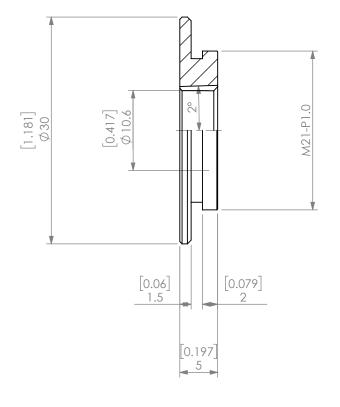

| PROPRIETARY AND CONFIDENTIAL  THE INFORMATION CONTAINED IN THIS DRAWING IS THE SOLE PROPERTY OF LYNDEX NIKKEN, ANY REPRODUCTION IN PART OR AS A WHOLE WITHOUT THE WRITTEN PERMISSION OF LYNDEX NIKEN IS PROHIBITED. DRAWING SUBJECT TO CHANGE WITHOUT NOTICE. |        | NAME | DATE      | S    | SK16 JET SLOT COOLANT CAP 10.5mm |  |              |      |
|---------------------------------------------------------------------------------------------------------------------------------------------------------------------------------------------------------------------------------------------------------------|--------|------|-----------|------|----------------------------------|--|--------------|------|
|                                                                                                                                                                                                                                                               | DRAWN  | AM   | 11/6/2020 |      | LYNDEX                           |  |              |      |
|                                                                                                                                                                                                                                                               | NOTES: |      |           |      | NIKKEN                           |  |              |      |
|                                                                                                                                                                                                                                                               |        |      |           | SIZE | DWG. NO.<br>SKJ16-10.5           |  |              | REV. |
|                                                                                                                                                                                                                                                               |        |      |           | SCAL | SCALE 2:1                        |  | SHEET 1 OF 1 |      |