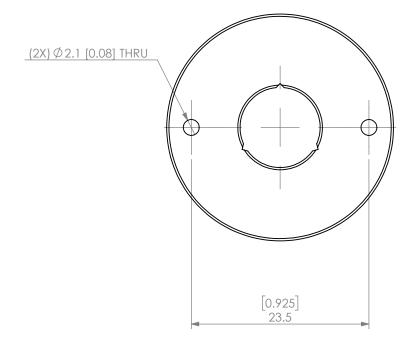

| PROPRIETARY AND CONFIDENTIAL  THE INFORMATION CONTAINED IN THIS DRAWING IS THE SOLE PROPERTY OF LYNDEX NIKKEN, ANY REPRODUCTION IN PART OR AS A WHOLE WITHOUT THE WRITTEN PERMISSION OF LYNDEX NIKEN IS PROHIBITED. DRAWING SUBJECT TO CHANGE WITHOUT NOTICE. |        | NAME | DATE      | S    | SK16 JET SLOT COOLANT CAP 10.5mm |  |              |      |
|---------------------------------------------------------------------------------------------------------------------------------------------------------------------------------------------------------------------------------------------------------------|--------|------|-----------|------|----------------------------------|--|--------------|------|
|                                                                                                                                                                                                                                                               | DRAWN  | AM   | 11/6/2020 |      | LYNDEX                           |  |              |      |
|                                                                                                                                                                                                                                                               | NOTES: |      |           |      | NIKKEN                           |  |              |      |
|                                                                                                                                                                                                                                                               |        |      |           | SIZE | DWG. NO.<br>SKJ16-10.5           |  |              | REV. |
|                                                                                                                                                                                                                                                               |        |      |           | SCAL | SCALE 2:1                        |  | SHEET 1 OF 1 |      |