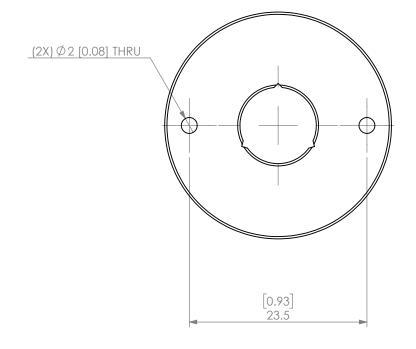

| PROPRIETARY AND CONFIDENTIAL  THE INFORMATION CONTAINED IN THIS DRAWING IS THE SOLE PROPERTY OF LYNDEX NIKEN. ANY REPRODUCTION IN PART OR AS A WHOLE WITHOUT THE WRITTEN PERMISSION OF LYNDEX NIKEN IS PROHIBITED. DRAWING SUBJECT TO CHANGE WITHOUT NOTICE. |        | NAME | DATE      | 5    | SK16 JET SLOT COOLANT CAP 10mm |  |              |      |
|--------------------------------------------------------------------------------------------------------------------------------------------------------------------------------------------------------------------------------------------------------------|--------|------|-----------|------|--------------------------------|--|--------------|------|
|                                                                                                                                                                                                                                                              | DRAWN  | AM   | 11/6/2020 |      | LYNDEX                         |  |              |      |
|                                                                                                                                                                                                                                                              | NOTES: |      |           |      | NIKKEN                         |  |              |      |
|                                                                                                                                                                                                                                                              |        |      |           | SIZE | DWG. NO.<br>SKJ16-10           |  |              | REV. |
|                                                                                                                                                                                                                                                              |        |      |           | SCAL | SCALE 2:1                      |  | SHEET 1 OF 1 |      |