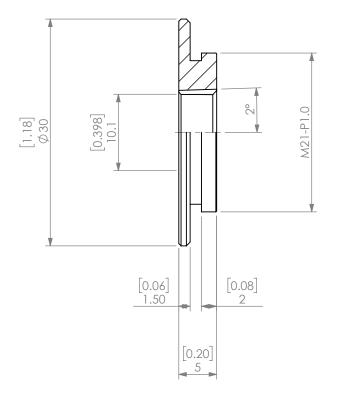

| PROPRIETARY AND CONFIDENTIAL  THE INFORMATION CONTAINED IN THIS DRAWING IS THE SOLE PROPERTY OF LYNDEX NIKEN. ANY REPRODUCTION IN PART OR AS A WHOLE WITHOUT THE WRITTEN PERMISSION OF LYNDEX NIKEN IS PROHIBITED. DRAWING SUBJECT TO CHANGE WITHOUT NOTICE. |        | NAME | DATE      | 5    | SK16 JET SLOT COOLANT CAP 10mm |  |              |      |
|--------------------------------------------------------------------------------------------------------------------------------------------------------------------------------------------------------------------------------------------------------------|--------|------|-----------|------|--------------------------------|--|--------------|------|
|                                                                                                                                                                                                                                                              | DRAWN  | AM   | 11/6/2020 |      | LYNDEX                         |  |              |      |
|                                                                                                                                                                                                                                                              | NOTES: |      |           |      | NIKKEN                         |  |              |      |
|                                                                                                                                                                                                                                                              |        |      |           | SIZE | DWG. NO.<br>SKJ16-10           |  |              | REV. |
|                                                                                                                                                                                                                                                              |        |      |           | SCAL | SCALE 2:1                      |  | SHEET 1 OF 1 |      |