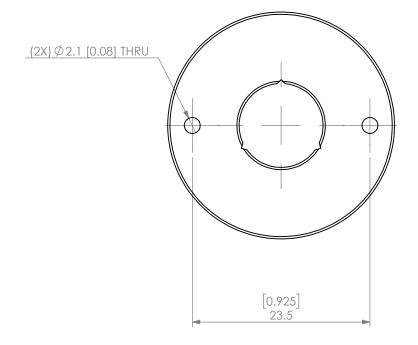

| PROPRIETARY AND CONFIDENTIAL THE INFORMATION CONTAINED IN THIS DRAWING IS THE SOLE PROPERTY OF LYNDEX NIKKEN, ANY REPRODUCTION |        | NAME | DATE      | SK16 JET SLOT COOLANT CAP 11mm |          |            |              |
|--------------------------------------------------------------------------------------------------------------------------------|--------|------|-----------|--------------------------------|----------|------------|--------------|
|                                                                                                                                | DRAWN  | AM   | 11/6/2020 | IVNDEX                         |          |            |              |
|                                                                                                                                | NOTES: |      |           | NIKKEN                         |          |            |              |
| IN PART OR AS A WHOLE WITHOUT THE WRITTEN PERMISSION OF LYNDEX NIKKEN IS PROHIBITED. DRAWING SUBJECT TO CHANGE WITHOUT NOTICE. |        |      |           | SIZE                           | DWG. NO. | 116-11     | REV.         |
|                                                                                                                                |        |      |           | SCALE 2:1                      |          | SHEET 1 OF | SHEET 1 OF 1 |