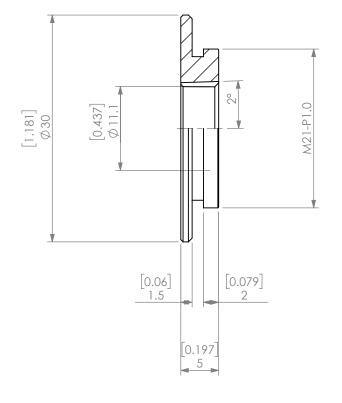

| PROPRIETARY AND CONFIDENTIAL THE INFORMATION CONTAINED IN THIS DRAWING IS THE SOLE PROPERTY OF LYNDEX NIKKEN, ANY REPRODUCTION |        | NAME | DATE      | SK16 JET SLOT COOLANT CAP 11mm |          |            |              |
|--------------------------------------------------------------------------------------------------------------------------------|--------|------|-----------|--------------------------------|----------|------------|--------------|
|                                                                                                                                | DRAWN  | AM   | 11/6/2020 | IVNDEX                         |          |            |              |
|                                                                                                                                | NOTES: |      |           | NIKKEN                         |          |            |              |
| IN PART OR AS A WHOLE WITHOUT THE WRITTEN PERMISSION OF LYNDEX NIKKEN IS PROHIBITED. DRAWING SUBJECT TO CHANGE WITHOUT NOTICE. |        |      |           | SIZE                           | DWG. NO. | 116-11     | REV.         |
|                                                                                                                                |        |      |           | SCALE 2:1                      |          | SHEET 1 OF | SHEET 1 OF 1 |