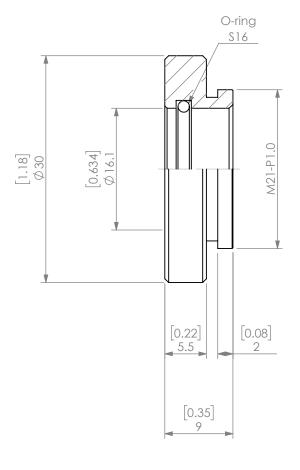

| PROPRIETARY AND CONFIDENTIAL THE INFORMATION CONTAINED IN THIS DRAWING IS THE SOLE PROPERTY OF LYNDEX NIKKEN, ANY REPRODUCTION          |        | NAME | DATE      |        | SK16 COOLANT CAP 16mm |              |      |
|-----------------------------------------------------------------------------------------------------------------------------------------|--------|------|-----------|--------|-----------------------|--------------|------|
|                                                                                                                                         | DRAWN  | AM   | 11/6/2020 |        | LYNDEX                |              |      |
|                                                                                                                                         | NOTES: |      |           | NIKKEN |                       |              |      |
| IN PART OR AS A WHOLE WITHOUT THE<br>WRITTEN PERMISSION OF LYNDEX NIKKEN<br>IS PROHIBITED. DRAWING SUBJECT TO<br>CHANGE WITHOUT NOTICE. |        |      |           | SIZE   | DWG. NO. SKJ16-16C    |              | REV. |
|                                                                                                                                         |        |      |           | SCAL   | E 2:1                 | SHEET 1 OF 1 |      |