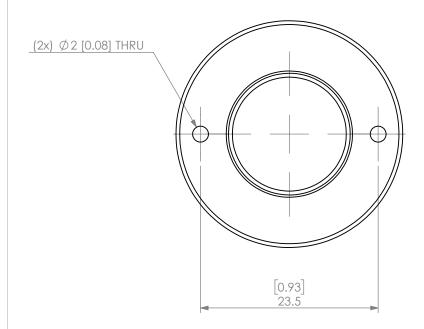

| PROPRIETARY AND CONFIDENTIAL THE INFORMATION CONTAINED IN THIS DRAWING IS THE SOLE PROPERTY OF LYNDEX NIKKEN, ANY REPRODUCTION          |        | NAME | DATE      |        | SK16 COOLANT CAP 16mm |              |      |
|-----------------------------------------------------------------------------------------------------------------------------------------|--------|------|-----------|--------|-----------------------|--------------|------|
|                                                                                                                                         | DRAWN  | AM   | 11/6/2020 |        | LYNDEX                |              |      |
|                                                                                                                                         | NOTES: |      |           | NIKKEN |                       |              |      |
| IN PART OR AS A WHOLE WITHOUT THE<br>WRITTEN PERMISSION OF LYNDEX NIKKEN<br>IS PROHIBITED. DRAWING SUBJECT TO<br>CHANGE WITHOUT NOTICE. |        |      |           | SIZE   | DWG. NO. SKJ16-16C    |              | REV. |
|                                                                                                                                         |        |      |           | SCAL   | E 2:1                 | SHEET 1 OF 1 |      |