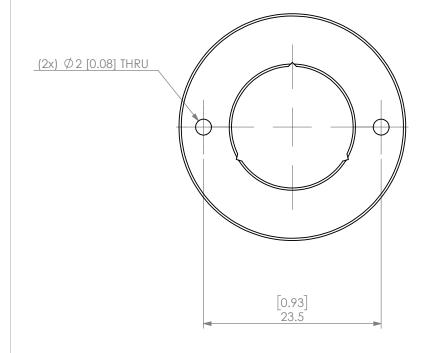

| PROPRIETARY AND CONFIDENTIAL  THE INFORMATION CONTAINED IN THIS DRAWING IS THE SOLE PROPERTY OF LYNDEX NIKEN. ANY REPRODUCTION IN PART OR AS A WHOLE WITHOUT THE WRITTEN PERMISSION OF LYNDEX NIKEN IS PROHIBITED. DRAWING SUBJECT TO CHANGE WITHOUT NOTICE. |        | NAME | DATE      |      | SK16 JET SLOT COOLANT CAP 16mm |    |             |      |
|--------------------------------------------------------------------------------------------------------------------------------------------------------------------------------------------------------------------------------------------------------------|--------|------|-----------|------|--------------------------------|----|-------------|------|
|                                                                                                                                                                                                                                                              | DRAWN  | AM   | 11/6/2020 |      | LYNDEX                         |    |             |      |
|                                                                                                                                                                                                                                                              | NOTES: |      |           |      | NIKKEN                         |    |             |      |
|                                                                                                                                                                                                                                                              |        |      |           | SIZE | DWG. NO.<br>SKJ16-16           |    |             | REV. |
|                                                                                                                                                                                                                                                              |        |      |           | SCAL | E 2:1                          | SH | HEET 1 OF 1 |      |