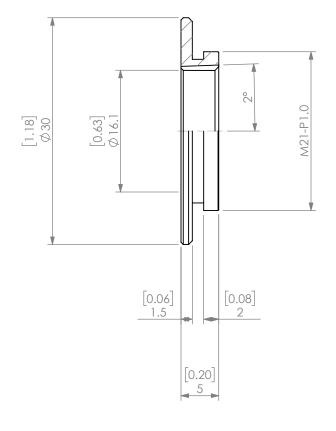

| PROPRIETARY AND CONFIDENTIAL  THE INFORMATION CONTAINED IN THIS DRAWING IS THE SOLE PROPERTY OF LYNDEX NIKEN. ANY REPRODUCTION IN PART OR AS A WHOLE WITHOUT THE WRITTEN PERMISSION OF LYNDEX NIKEN IS PROHIBITED. DRAWING SUBJECT TO CHANGE WITHOUT NOTICE. |        | NAME | DATE      |      | SK16 JET SLOT COOLANT CAP 16mm |    |             |      |
|--------------------------------------------------------------------------------------------------------------------------------------------------------------------------------------------------------------------------------------------------------------|--------|------|-----------|------|--------------------------------|----|-------------|------|
|                                                                                                                                                                                                                                                              | DRAWN  | AM   | 11/6/2020 |      | LYNDEX                         |    |             |      |
|                                                                                                                                                                                                                                                              | NOTES: |      |           |      | NIKKEN                         |    |             |      |
|                                                                                                                                                                                                                                                              |        |      |           | SIZE | DWG. NO.<br>SKJ16-16           |    |             | REV. |
|                                                                                                                                                                                                                                                              |        |      |           | SCAL | E 2:1                          | SH | HEET 1 OF 1 |      |