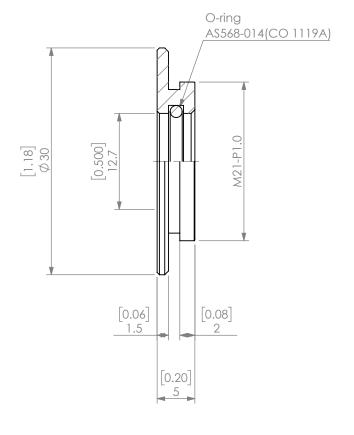

| PROPRIETARY AND CONFIDENTIAL THE INFORMATION CONTAINED IN THIS DRAWING IS THE SOLE PROPERTY OF LYNDEX NIKKEN, ANY REPRODUCTION IN PART OR AS A WHOLE WITHOUT THE |        | NAME | DATE      |        | SK16 COOLANT CAP 1/2" |              |  |
|------------------------------------------------------------------------------------------------------------------------------------------------------------------|--------|------|-----------|--------|-----------------------|--------------|--|
|                                                                                                                                                                  | DRAWN  | AM   | 11/6/2020 |        | LYNDEX                |              |  |
|                                                                                                                                                                  | NOTES: |      |           | NIKKEN |                       |              |  |
| IN PAKT OK AS A WHOLE WITHOUT THE WRITTEN PERMISSION OF LYNDEX NIKKEN IS PROHIBITED. DRAWING SUBJECT TO CHANGE WITHOUT NOTICE.                                   |        |      |           | SIZE   | DWG. NO.<br>SKJ1      | SKJ16-1_2C   |  |
|                                                                                                                                                                  |        |      |           | SCAL   | E 2:1                 | SHEET 1 OF 1 |  |