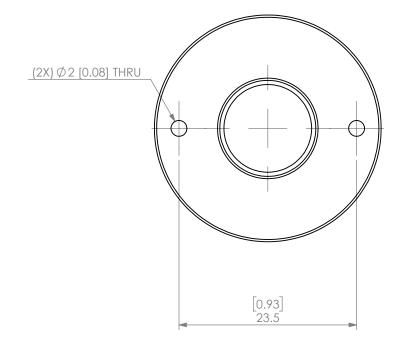

| PROPRIETARY AND CONFIDENTIAL THE INFORMATION CONTAINED IN THIS DRAWING IS THE SOLE PROPERTY OF LYNDEX NIKKEN, ANY REPRODUCTION IN PART OR AS A WHOLE WITHOUT THE |        | NAME | DATE      |        | SK16 COOLANT CAP 1/2" |              |  |
|------------------------------------------------------------------------------------------------------------------------------------------------------------------|--------|------|-----------|--------|-----------------------|--------------|--|
|                                                                                                                                                                  | DRAWN  | AM   | 11/6/2020 |        | LYNDEX                |              |  |
|                                                                                                                                                                  | NOTES: |      |           | NIKKEN |                       |              |  |
| IN PAKT OK AS A WHOLE WITHOUT THE WRITTEN PERMISSION OF LYNDEX NIKKEN IS PROHIBITED. DRAWING SUBJECT TO CHANGE WITHOUT NOTICE.                                   |        |      |           | SIZE   | DWG. NO.<br>SKJ1      | SKJ16-1_2C   |  |
|                                                                                                                                                                  |        |      |           | SCAL   | E 2:1                 | SHEET 1 OF 1 |  |