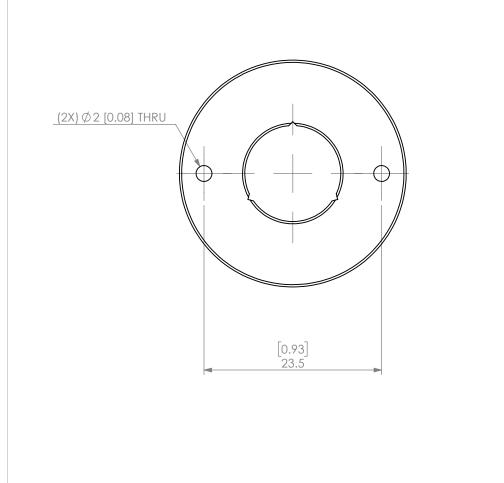

| PROPRIETARY AND CONFIDENTIAL<br>THE INFORMATION CONTAINED IN THIS<br>DRAWING IS THE SOLE PROPERTY OF<br>LYNDEX NIKKEN, ANY REPRODUCTION<br>IN PART OR SA S WHOLE WITHOUT THE |        | NAME DATE |           |           | SK16 JET SLOT COOLANT CAP 1/2" |              |      |
|------------------------------------------------------------------------------------------------------------------------------------------------------------------------------|--------|-----------|-----------|-----------|--------------------------------|--------------|------|
|                                                                                                                                                                              | DRAWN  | AM        | 11/6/2020 |           |                                |              |      |
|                                                                                                                                                                              | NOTES: |           |           | NIKKEN    |                                |              |      |
| IN PARTOK AS A WHOLE WITHOUT THE<br>WRITTEN PERMISSION OF LYNDEX NIKKEN<br>IS PROHIBITED. DRAWING SUBJECT TO<br>CHANGE WITHOUT NOTICE.                                       |        |           |           |           | SK11/1.0                       |              | REV. |
|                                                                                                                                                                              |        |           |           | SCALE 2:1 |                                | SHEET 1 OF 1 |      |
| 2                                                                                                                                                                            |        |           |           | 1         |                                |              |      |