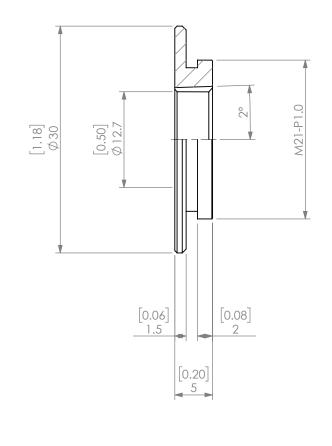

| PROPRIETARY AND CONFIDENTIAL<br>THE INFORMATION CONTAINED IN THIS<br>DRAWING IS THE SOLE PROPERTY OF<br>LYNDEX NIKKEN, ANY REPRODUCTION<br>IN PART OR SA S WHOLE WITHOUT THE |        | NAME DATE |           |           | SK16 JET SLOT COOLANT CAP 1/2" |              |      |
|------------------------------------------------------------------------------------------------------------------------------------------------------------------------------|--------|-----------|-----------|-----------|--------------------------------|--------------|------|
|                                                                                                                                                                              | DRAWN  | AM        | 11/6/2020 |           |                                |              |      |
|                                                                                                                                                                              | NOTES: |           |           | NIKKEN    |                                |              |      |
| IN PARTOK AS A WHOLE WITHOUT THE<br>WRITTEN PERMISSION OF LYNDEX NIKKEN<br>IS PROHIBITED. DRAWING SUBJECT TO<br>CHANGE WITHOUT NOTICE.                                       |        |           |           |           | SK11/1.0                       |              | REV. |
|                                                                                                                                                                              |        |           |           | SCALE 2:1 |                                | SHEET 1 OF 1 |      |
| 2                                                                                                                                                                            |        |           |           | 1         |                                |              |      |