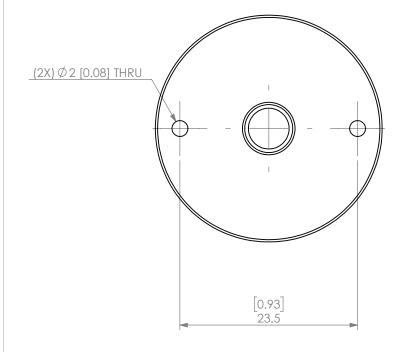

| DD ODDIET A D                                                                                                                  | Y AND CONFIDENTIAL  ION CONTAINED IN THIS  IE SOLE PROPERTY OF  J. ANY REPRODUCTION |        | NAME | DATE      |              | SK16 COOLANT CAP 1/4" |   |      |
|--------------------------------------------------------------------------------------------------------------------------------|-------------------------------------------------------------------------------------|--------|------|-----------|--------------|-----------------------|---|------|
|                                                                                                                                |                                                                                     | DRAWN  | AM   | 11/6/2020 |              |                       |   |      |
| DRAWING IS TH                                                                                                                  |                                                                                     | NOTES: |      |           | NIKKEN       |                       |   |      |
| IN PART OR AS A WHOLE WITHOUT THE WRITTEN PERMISSION OF LYNDEX NIKKEN IS PROHIBITED, DRAWING SUBJECT TO CHANGE WITHOUT NOTICE. |                                                                                     |        |      |           | SIZE         | SIZE DWG. NO.         |   | REV. |
|                                                                                                                                |                                                                                     |        |      |           | Α            | SKJ16-1_4             | С |      |
|                                                                                                                                | SCALE 2:1                                                                           |        |      |           | SHEET 1 OF 1 | SHEET 1 OF 1          |   |      |
|                                                                                                                                |                                                                                     |        |      |           |              |                       |   |      |