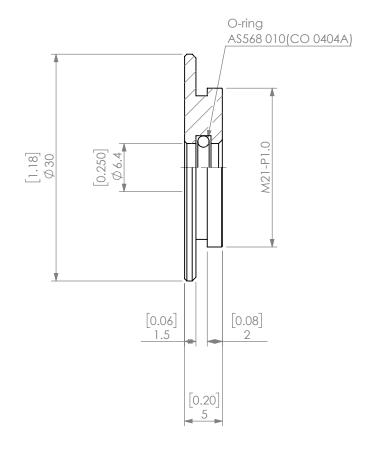

| DD ODDIET A D                                                                                                                  | Y AND CONFIDENTIAL  ION CONTAINED IN THIS  IE SOLE PROPERTY OF  J. ANY REPRODUCTION |        | NAME | DATE      |              | SK16 COOLANT CAP 1/4" |   |      |
|--------------------------------------------------------------------------------------------------------------------------------|-------------------------------------------------------------------------------------|--------|------|-----------|--------------|-----------------------|---|------|
|                                                                                                                                |                                                                                     | DRAWN  | AM   | 11/6/2020 |              |                       |   |      |
| DRAWING IS TH                                                                                                                  |                                                                                     | NOTES: |      |           | NIKKEN       |                       |   |      |
| IN PART OR AS A WHOLE WITHOUT THE WRITTEN PERMISSION OF LYNDEX NIKKEN IS PROHIBITED, DRAWING SUBJECT TO CHANGE WITHOUT NOTICE. |                                                                                     |        |      |           | SIZE         | SIZE DWG. NO.         |   | REV. |
|                                                                                                                                |                                                                                     |        |      |           | Α            | SKJ16-1_4             | С |      |
|                                                                                                                                | SCALE 2:1                                                                           |        |      |           | SHEET 1 OF 1 | SHEET 1 OF 1          |   |      |
|                                                                                                                                |                                                                                     |        |      |           |              |                       |   |      |